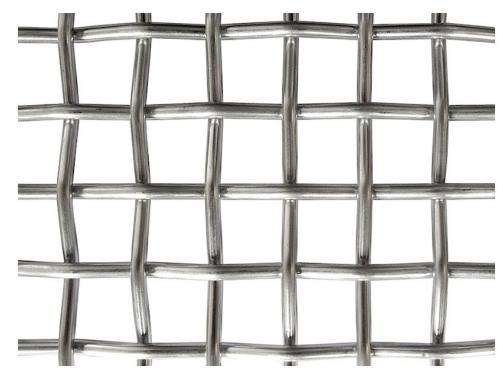

# 13/3 & 12.7/3 Woven Data Mesh

ww.architecturalwiremesh.com

### **Specification**

| Material  | Stainless steel 316L |        |            |
|-----------|----------------------|--------|------------|
| Aperture  | 13 mm x 13 mm        | Wire   | 3 mm       |
| Open area | 66 %                 | Weight | 7.14 kg/m2 |
| Aperture  | 12.7 mm x 12.7 mm    | Wire   | 3 mm       |
| Open area | 65.4 %               | Weight | 7.28 kg/m2 |