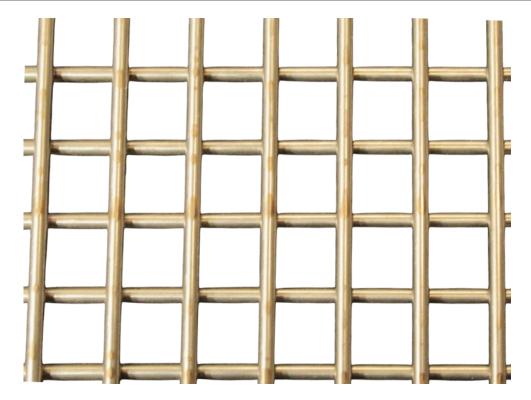

# 13/3 & 10/3 Welded Data Mesh

ww.architecturalwiremesh.com

### **Specification**

| Material  | Stainless steel 316L |        |            |
|-----------|----------------------|--------|------------|
| Aperture  | 13 mm x 13 mm        | Wire   | 3 mm       |
| Open area | 66 %                 | Weight | 7.14 kg/m2 |
| Aperture  | 10 mm x 10 mm        | Wire   | 3 mm       |
| Open area | 59 %                 | Weight | 8.79 kg/m2 |

## **Typical Application**

Security panels and cages in data centres.

Locker is a UK based supplier of architectural wire mesh products certified to BS EN ISO 9001:2015. With comprehensive in house AutoCAD facilities we are able to offer a complete package from development of the architectural wire mesh specification through design, fabrication, and delivery to site as and when required for installation.