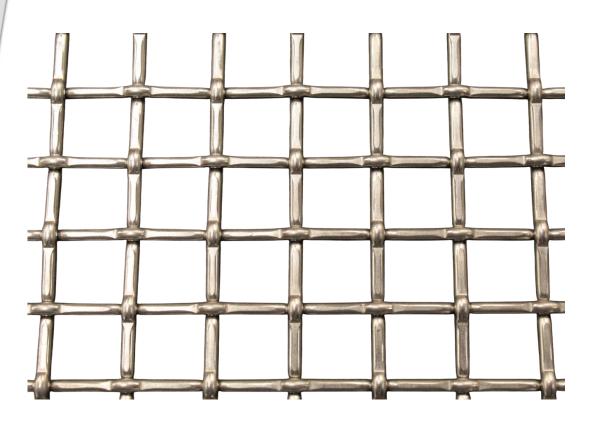

# 13/3 LOKMESH® Data Mesh

### **Specification**

| Material  | Stainless steel 316L |        |            |
|-----------|----------------------|--------|------------|
| Aperture  | 12.7 x 12.7 mm       | Wire   | 3 mm       |
| Open area | 65.4 %               | Weight | 7.28 kg/m2 |