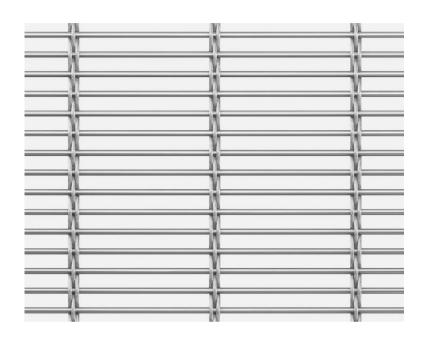

# **Gladstone 32/3 Architectural Wire Mesh**

Scale 1:1

## **Specification**

| Stainless steel | 316L      | Open Area | 53.3 %    |
|-----------------|-----------|-----------|-----------|
| Aperture        | 32 x 3 mm | Weight    | 5.6 Kg/m² |

#### **Availability**

Available in 304L or 316L Stainless Steel.

## **Typical Applications**

Balustrades, façades, brise soleil, security panels and drapes.

Locker is a UK based supplier of architectural wire mesh products certified to BS EN ISO 9001:2015. With comprehensive in-house 3D design facilities, we are able to offer a complete package from development of the architectural wire mesh specification through design, fabrication, and delivery to site as and when required for installation.