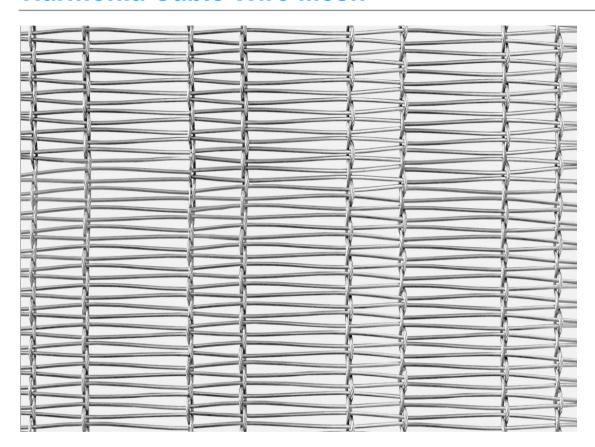

# Harmonia Cable Wire Mesh

### **Specification**

| Material  | Stainless Steel 304L or 316L |        |         |
|-----------|------------------------------|--------|---------|
| Aperture  | 1 x 19 mm                    |        |         |
| Thickness | 3.4 mm                       |        |         |
| Open area | 48.5 %                       | Weight | 4 Kg/m2 |

#### **Materials**

Typically available in 316 and 304 stainless steel.