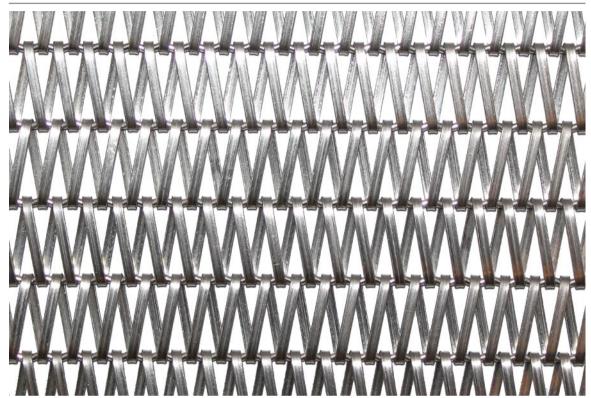

## **Paxton Spiral Mesh**

Scale 1:1

### **Specification**

| Material    | Stainless Steel 316 L |        |                        |
|-------------|-----------------------|--------|------------------------|
| Cross Rods  | 2mm                   | Pitch  | 8mm                    |
| Spiral Rods | 2.9 x 1.1mm           | Pitch  | 21mm                   |
| Open Area   | 24%                   | Weight | 15.5 kg/m <sup>2</sup> |