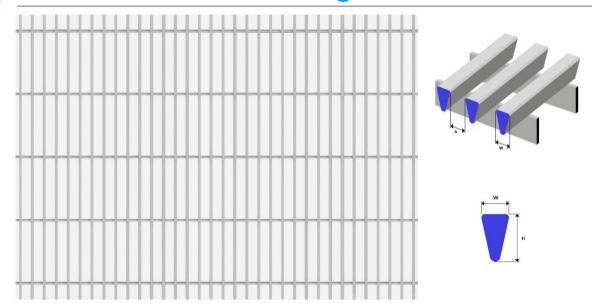

## **Reflex Architectural Wedge Wire**

## **Specification**

| Wedge Wire Material        | Stainless or Mild Steel                                       |
|----------------------------|---------------------------------------------------------------|
| Wedge Wire Profile (w x h) | 2.2 x 4.5 or 5 mm                                             |
| Aperture (A)               | From 2 to 50 mm                                               |
| Support Rods               | Dimensions and pith to support load                           |
| Framing                    | As required for application                                   |
| Finish                     | Bare metal or powder coat. Specify RAL No for colour required |

Please note: The above information is a guide to the wide range of options available. Contact our sales team for help in selecting the correct product for your application.

Reflex wedge wire grill is a Progress Architecture product, supplied and distributed in the UK and Ireland by Locker Architectural.