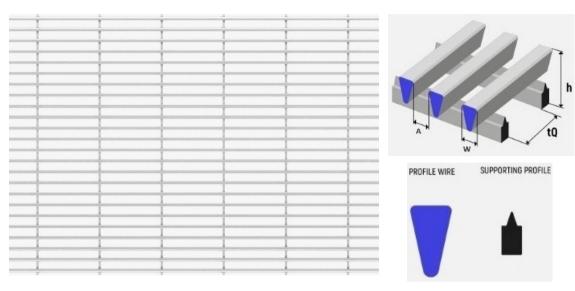

## **Light Architectural Wedge Wire**

## **Specification**

| Wedge Wire Material        | Stainless or Mild Steel                                        |
|----------------------------|----------------------------------------------------------------|
| Wedge Wire Profile (w x h) | 2.8 x 5.0 mm                                                   |
| Aperture (A)               | From 2 mm to 50 mm                                             |
| Support Rods               | Dimensions and pitch to support load                           |
| Framing                    | As required for application                                    |
| Finish                     | Bare metal or powder coat. Specify RAL No for colour required. |