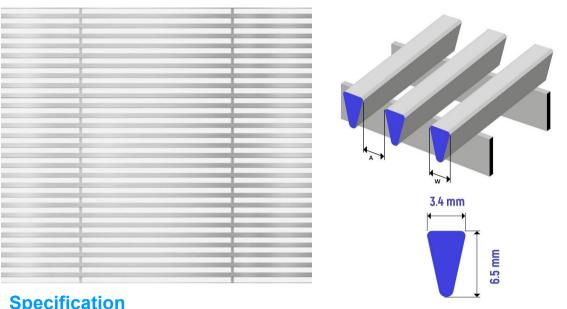

## **Specification**

| Wedge Wire Material        | Stainless Steel or *Pro-ZINAL® Coated Mild Steel       |
|----------------------------|--------------------------------------------------------|
| Wedge Wire Profile (w x h) | 3.4 x 6.5 mm                                           |
| Aperture (A)               | From 2 mm to 50 mm                                     |
| Support Rods               | Dimensions and pitch to suit load                      |
| Framing                    | As required for application                            |
| Finish                     | Bare metal or Powder Coat (specify RAL No. for colour) |