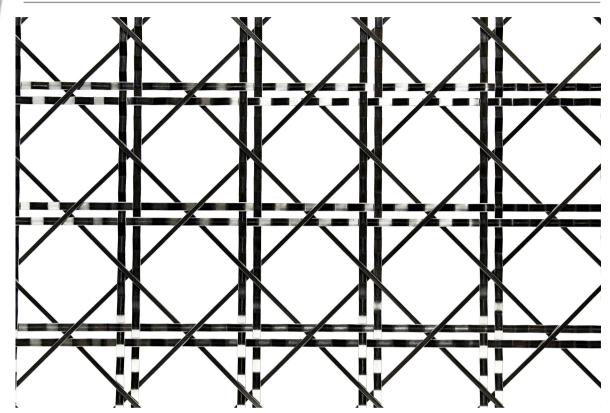

# **Portland Manilla 60 Architectural Mesh**

Scale 1:2

# **Specification**

| Material   | Stainless Steel 316L |        |           |
|------------|----------------------|--------|-----------|
| Max. Width | 2 m                  | Finish | Natural   |
| Open area  | 55 %                 | Weight | 3.6 Kg/m² |