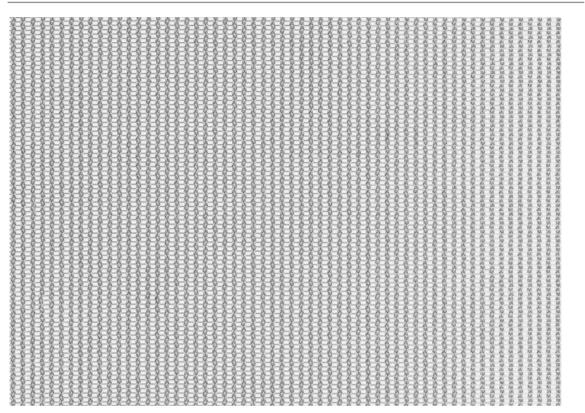

# **Arabian Architectural Wire Mesh**

Scale 1:1

## **Specification**

| Material  | Stainless Steel 304L or 316L |        |           |
|-----------|------------------------------|--------|-----------|
| Mesh      | 0.95 mm x 2 mm               |        |           |
| Open area | 39.1 %                       | Weight | 2.1 Kg/m2 |