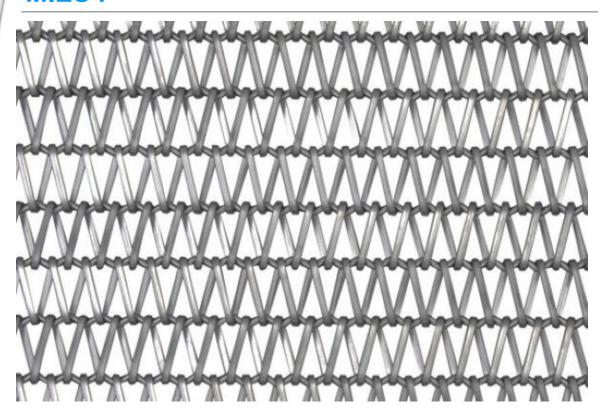

# **MIES F**

## **Specification**

Scale 1:1

| Material    | Stainless Steel |             |         |
|-------------|-----------------|-------------|---------|
| Cross Rods  | 2 mm diameter   | Pitch       | 14 mm   |
| Flat Spiral | 2 mm x 1 mm     | Pitch       | 10 mm   |
| Open area   | 41 %            | Weight (SS) | 7 Kg/m2 |