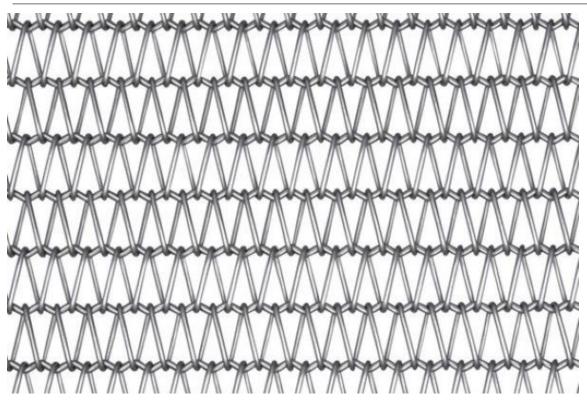

# Coburg 22-16-38-14 Spiral Mesh

## Scale 1:1

| Material    | Stainless Steel |             |            |
|-------------|-----------------|-------------|------------|
| Cross Rods  | 2 mm diameter   | Pitch       | 14 mm      |
| Spiral Rods | 1.5 mm diameter | Pitch       | 8 mm       |
| Open area   | 53 %            | Weight (SS) | 6.04 Kg/m2 |