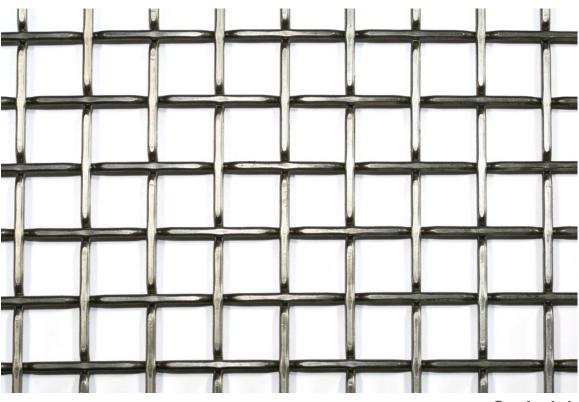

# **Brocklebank 15/15 Architectural Wire Mesh**

www.architecturalwiremesh.com

### **Specification**

| Material  | Stainless steel |        |           |
|-----------|-----------------|--------|-----------|
| Aperture  | 15 x 15 mm      | Wire   | 2.5 mm    |
| Open area | 70%             | Weight | 5.1 Kg/m2 |