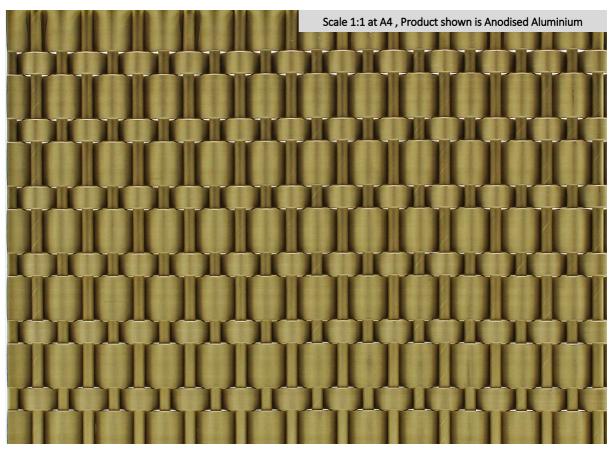

All specifications are subject to manufacturing tolerances

This mesh is formed from a combination of flat and round wires. The end result is a solid, completely opaque product, more visually similar to embossed sheet metal than a woven mesh and perfect for high-end projects.

| Weight (Kg/m²) |                 | Open Area (%) |
|----------------|-----------------|---------------|
| Aluminium      | Stainless Steel | Visual        |
| 5.9            | 17.0            | 0             |