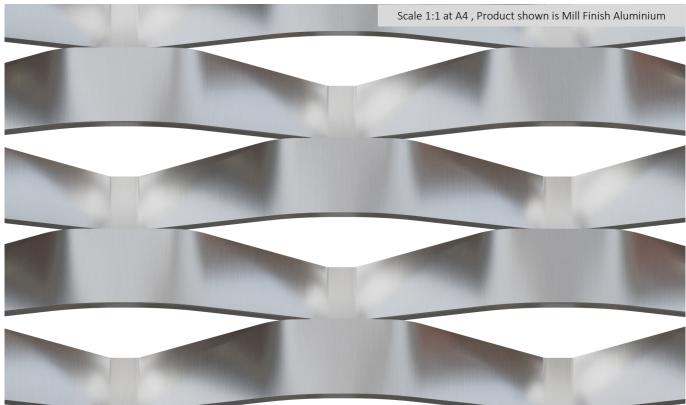

## Garston Architectural Expanded Metal Mesh

 $0 \quad 1 \quad 2 \quad 3 \quad 4 \quad 5 \quad 6 \quad 7 \quad 8 \quad 9 \quad 10 \quad 11 \quad 12 \quad 13 \quad 14 \quad 15 \quad 16 \quad 17$ 

| Pitch (mm) |           | Thickness (mm) |       | Weight (Kg/m <sup>2</sup> ) |            | Open Area (%) |          |
|------------|-----------|----------------|-------|-----------------------------|------------|---------------|----------|
| Long way   | Short Way | Material       | Total | Aluminium                   | Mild Steel | Visual        | Air flow |
| 115        | 48        | 1.5            | 20    | 3.2                         | 9.3        | 23            | 61       |
| 115        | 48        | 2              | 20    | 4.3                         | 12.5       | 23            | 61       |
| 115        | 48        | 3              | 20    | 6.4                         | 18.7       | 23            | 61       |

All specifications are subject to manufacturing tolerances

Expanded metal mesh is a three-dimensional material, with varying surface facets and levels of opacity available. The visual open area varies as the viewing angle alters, the value above is taken when viewed as shown. The open area for air flow remains constant across all viewing angles and is the maximum achievable open area for air flow.

Expanded metal meshes are typically available in Mild Steel or Aluminium material. Expanded metal meshes are suitable for an extensive range of powder coated or anodised finishes. Locker offer a complete package inclusive product specification development, design, fabrication, supply and installation. <u>Click here</u> for further information on Expanded Metal Meshes. Please contact our sales department to discuss non-standard materials or finishes, or any other queries you may have.