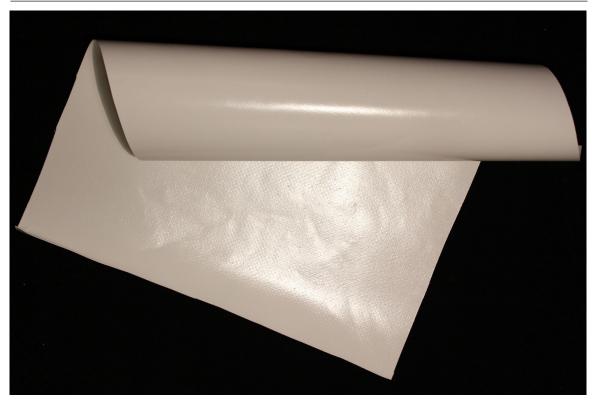

# **Textend 702 Architectural Mesh**

architecturalwiremes

n.com

### **Specification**

| Width                           | 250/267 cm  | Weight                       | 750g/m2 |
|---------------------------------|-------------|------------------------------|---------|
| Tensile strength<br>(warp/weft) | 280 da N5cm | Tear strength<br>(warp/weft) | 28 da N |
| Translucency                    | 19%         | Fire Rating                  | M2      |

#### **Availability**

This product is available in many different forms and can be tailored to individual project requirements.