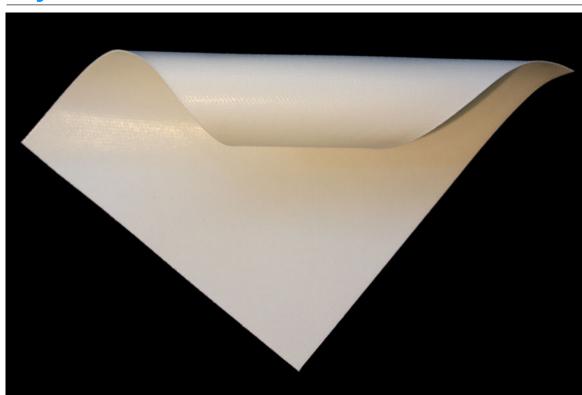

# **Plymouth PTFE-Coated Glass Fibre Fabric**

# **Specification**

| Width                        | 470 cm          | Weight                    | 1150g/m2  |
|------------------------------|-----------------|---------------------------|-----------|
| Tensile strength (warp/weft) | 7000/6000 N/5cm | Tear strength (warp/weft) | 500/500 N |
| Translucency at 550nm        | 14%             | Fire Rating               | B1        |

### **Availability**

This product is available in many different forms and can be tailored to individual project requirements.

## **Typical Applications**

Event structures and sport covers.

Locker is a UK based supplier of architectural wire mesh products certified to BS EN ISO 9001:2008. With comprehensive in house AutoCAD facilities we are able to offer a complete package from development of the architectural wire mesh specification through design, fabrication, supply and installation of the finished screens.