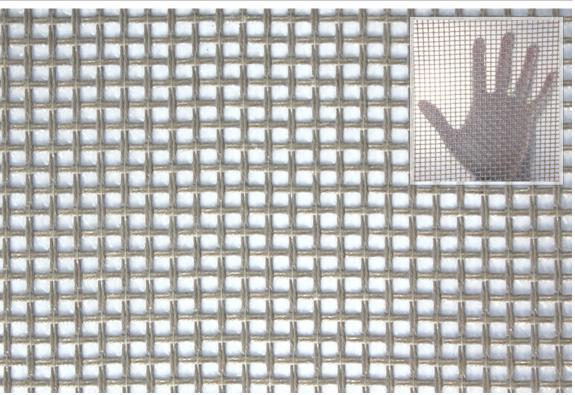

## **Cromarty Laminate Architectural Mesh**

Scale 1:1 (Insert shows translucency)

## **Specification and Availability**

| Inner Core Material             | Woven Glass<br>Fibre | Outer Skin                   | PTFE<br>laminated film |
|---------------------------------|----------------------|------------------------------|------------------------|
| Tensile strength<br>(warp/weft) | 900Ncm               | Tear strength<br>(warp/weft) | DIN 53363 500N         |
| Translucency                    | 50%                  | Fire Rating                  | Class O                |
| Temperature Range               |                      | -73 to 260 degrees C         |                        |

This product is available in many different forms and can be tailored to individual project requirements. The product colour will lighten over time (within 6 months) in typical UK conditions where the mesh is situated in direct sunlight.

## **Typical Applications**

Textile cladding, ceilings, sun screening, translucent canopies.

Locker is a UK based supplier of architectural wire mesh products certified to BS EN ISO 9001:2008. With comprehensive in house AutoCAD facilities we are able to offer a complete package from development of the architectural wire mesh specification through design, fabrication, supply and installation of the finished screens.