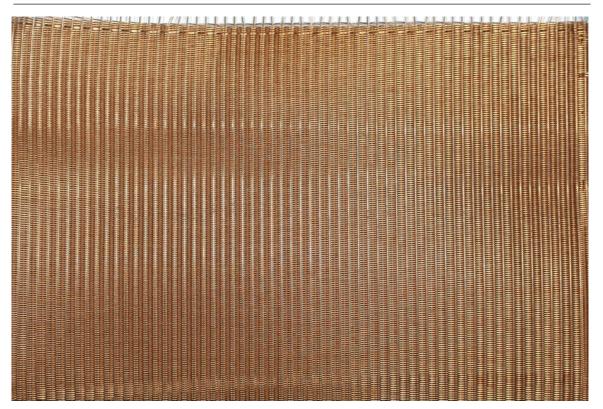

# **Waterloo Architectural Wire Mesh**

Scale 1:1

## **Specification**

| Material  | Phosphor bronze |        |            |
|-----------|-----------------|--------|------------|
| Warp mesh | 10 (per 25.4mm) | Wire   | 0.4 mm     |
| Weft mesh | 95 (per 25.4mm) | Wire   | 0.3 mm     |
| Open area | Nil             | Weight | 2.66 Kg/m2 |