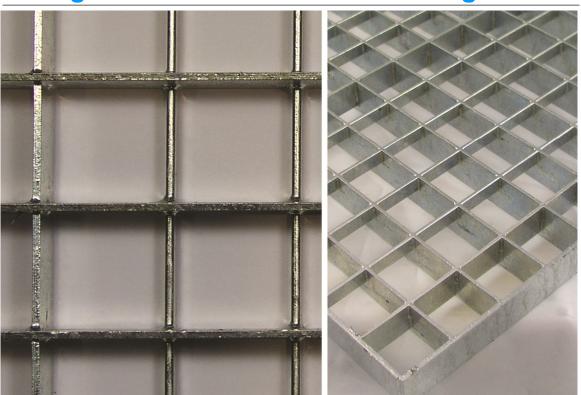

# **Viking SP Architectural Mesh Grating**

Scale 1:1

### **Specification**

| Material      | Self colour / galvanised / stainless steel                                         |
|---------------|------------------------------------------------------------------------------------|
| Mesh Aperture | 9mm—58mm subject to application and loadings                                       |
| Bars          | 25-70mm / 2-3mm thick subject to application and loadings                          |
| Edge          | Up to 70x3mm or suitable kick plate (riser) to stair tread / landings if required. |

## **Typical Applications**

Horizontal screening, walkways, stair treads (pedestrian and maintenance use), balustrading and facades.

Locker is a UK based supplier of architectural wire mesh products certified to BS EN ISO 9001:2008. With comprehensive in house AutoCAD facilities we are able to offer a complete package from development of the architectural wire mesh specification through design, fabrication, supply and installation of the finished screens.