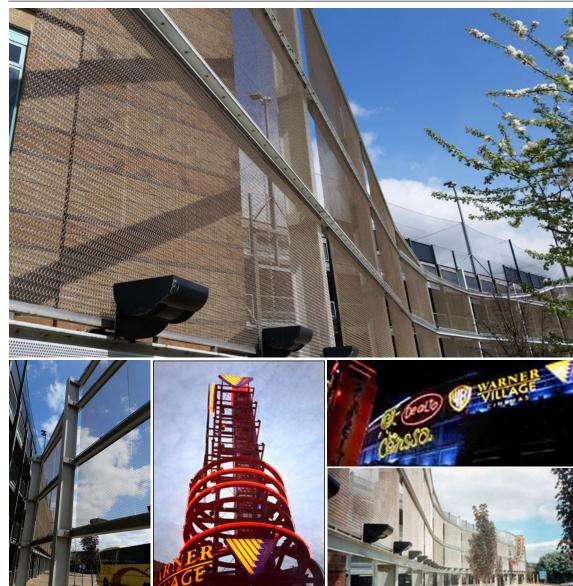

## Project Name: Star City Leisure Centre, Birmingham

**Coburg 12-12-12 architectural spiral mesh** curtain installed as car park cladding at Star City Leisure Centre, Birmingham.

The specification used for this project was:

- Open Area: 69%
- Weight: 6.88Kg/m2
- Thickness: 13mm

Architect: Reid Architecture

Installation: Spiral Tension Mesh System