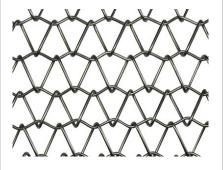

## Project Name: Star City Leisure Centre, Birmingham

**Coburg 12-12-12 architectural spiral mesh** curtain installed as car park cladding at Star City Leisure Centre, Birmingham.

The specification used for this project was:

## www.architecturalwiremesh.com

**Material**: Coburg 12-12-12 Spiral Mesh Curtain

Locker Architectural Ltd, Farrell Street, Warrington, WA1 2WW, United Kingdom sales@lockergroup.com Tel: +44 (0)1925 406600 Fax: +44 (0)1925 444386