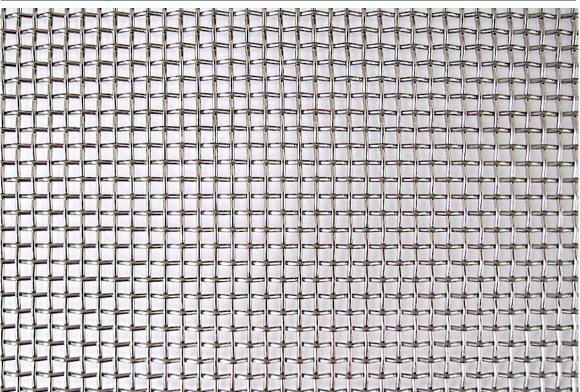

# **Serenity 6 Architectural Wire Mesh**

## **Specification**

| Material  | Stainless steel 316L |        |            |
|-----------|----------------------|--------|------------|
| Aperture  | 3 mm                 | Wire   | 1.25 mm    |
| Open area | 49.7 %               | Weight | 4.66 Kg/m2 |

Scale 1:1

A range of aperture sizes are available from 5mm down to 34 micron.