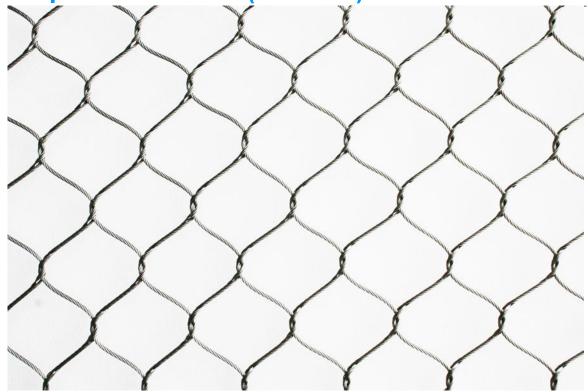

### **Specification (Product Representative image only)**

| Material       | Stainless Steel 304 |          |            |
|----------------|---------------------|----------|------------|
| Cable          | 3.2mm               | Aperture | 51 x 51 mm |
| Min Break Load | 7.38 KN             |          |            |
| Max width      | 4500 mm             |          |            |

For measuring purposes the knotted mesh should be stretched to create a 90° angle at the top of the diamond.