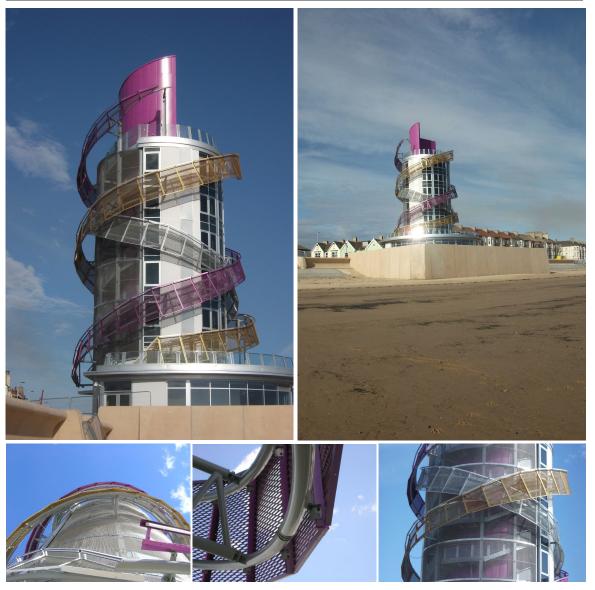

## Project Name: Vertical Pier, Redcar

Broadway Expanded Metal and Coburg 12-12-12 Architectural Wire Mesh installed at Redcar Vertical Pier as part of a wider seafront regeneration project.

The 80ft tower features 118 gold, silver and purple sheets, made from Broadway expanded metal, to create the effect of three brightly coloured ribbons wrapping around the entire structure.