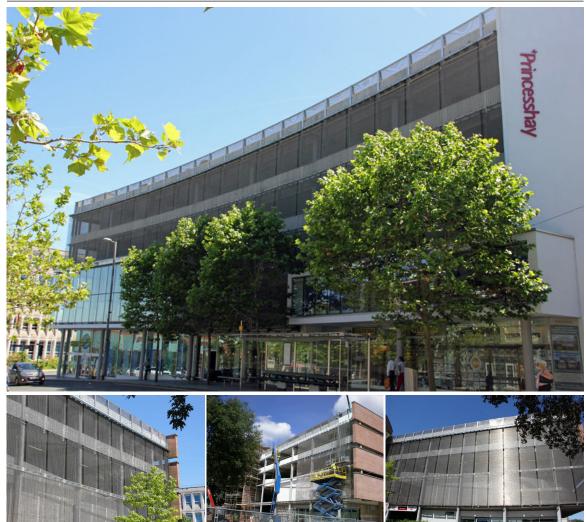

## **Project: Princesshay Shopping Centre Car Park, Exeter**

Gladstone 100/10 architectural cable mesh and Gladstone PC 100/10 pre-crimped mesh installed as façade cladding at The Princesshay Shopping Centre Car Park in Exeter.

The Gladstone cable mesh is installed as an outer layer of façade cladding, over the pre-crimped mesh behind, creating a visual moiré effect. The internal layer of pre-crimped Gladstone mesh provides strong and effective security screening between the concrete car park levels.