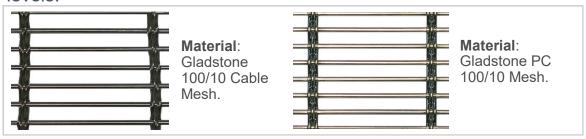

## **Project: Princesshay Shopping Centre Car Park, Exeter**

Gladstone 100/10 architectural cable mesh and Gladstone PC 100/10 pre-crimped mesh installed as façade cladding at The Princesshay Shopping Centre Car Park in Exeter.

The Gladstone cable mesh is installed as an outer layer of façade cladding, over the pre-crimped mesh behind, creating a visual moiré effect. The internal layer of pre-crimped Gladstone mesh provides strong and effective security screening between the concrete car park levels.