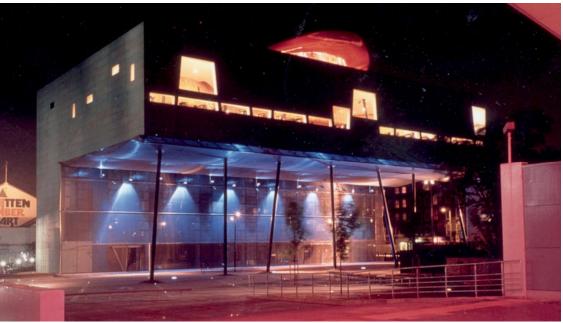

## Project: Peckham Library, London

Material: Gladstone 100/10 Cable Mesh

Installation: Cable Mesh Tension System

**Gladstone 100/10 architectural cable mesh** installed as feature cladding at Peckham Library, London.

Part of this unique award-winning design involved the installation of feature lighting which transforms the mesh into an ethereal blue shimmering curtain at night.

Peckham Library was designed by Alsop and Störmer and won the Stirling Prize for Architecture.