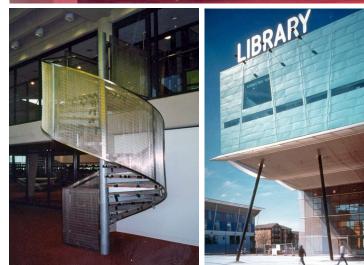

## Project: Peckham Library, London

Material: Gladstone 100/10 Cable Mesh

Installation: Cable Mesh Tension System

**Gladstone 100/10 architectural cable mesh** installed as feature cladding at Peckham Library, London.

Part of this unique award-winning design involved the installation of feature lighting which transforms the mesh into an ethereal blue shimmering curtain at night.

Peckham Library was designed by Alsop and Störmer and won the Stirling Prize for Architecture.