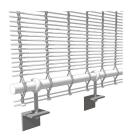

## Project: Peckham Library, London

Material: Gladstone 100/10 Cable Mesh

Installation: Cable Mesh Tension System

**Gladstone 100/10 architectural cable mesh** installed as feature cladding at Peckham Library, London.

Part of this unique award-winning design involved the installation of feature lighting which transforms the mesh into an ethereal blue shimmering curtain at night.

Peckham Library was designed by Alsop and Störmer and won the Stirling Prize for Architecture.