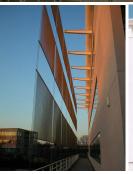

## Project Name: Oxford Science Park

**Coburg 12-12-12 architectural** spiral wound mesh sun-screening at Oxford Science Park.

The screen is designed to allow differing amounts of light to pass through depending on the angle of the source. The mesh therefore filters maximum sunlight when the sun is at its highest, and allows more light flow early in the morning and at sunset.

Architect: Ian Ritchie Architects

Material: Coburg 12-12-12 Spiral Mesh