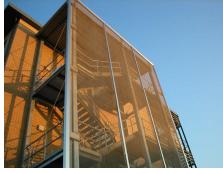

## Project Name: Oxford Science Park

**Coburg 12-12-12 architectural** spiral wound mesh sun-screening at Oxford Science Park.

The screen is designed to allow differing amounts of light to pass through depending on the angle of the source. The mesh therefore filters maximum sunlight when the sun is at its highest, and allows more light flow early in the morning and at sunset.

Architect: Ian Ritchie Architects

Material: Coburg 12-12-12 Spiral Mesh