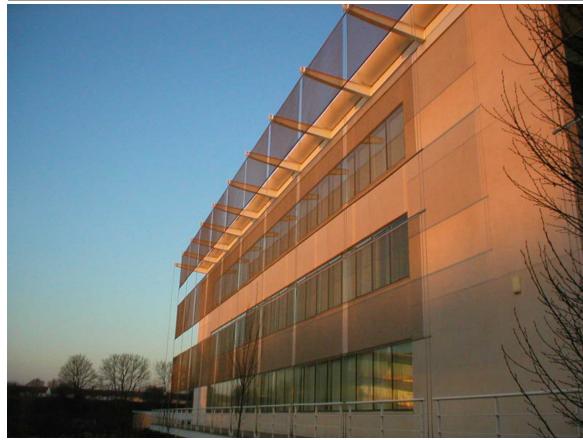

## Project Name: Oxford Science Park

**Coburg 12-12-12 architectural** spiral wound mesh sun-screening at Oxford Science Park.

The screen is designed to allow differing amounts of light to pass through depending on the angle of the source. The mesh therefore filters maximum sunlight when the sun is at its highest, and allows more light flow early in the morning and at sunset.

Architect: Ian Ritchie Architects

Material: Coburg 12-12-12 Spiral Mesh