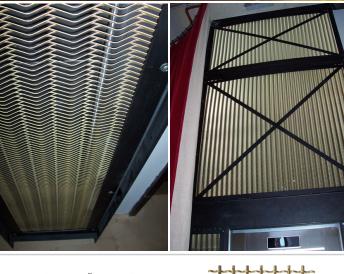

## Project: Gordon Ramsay's Restaurant at One New Change

201

Churchill traditional pre-crimped wire mesh installed as balustrading at Gordon Ramsay's restaurant at One New Change in London.

Malin expanded metal was installed as cladding for the lift-shaft.

Material: Malin Expanded Metal

**Material**: Churchill Pre-crimped Mesh

Installation: Balustrade and Infill Panels

BS EN ISO 9001:2008 Certificate No Q 05104 Locker Architectural Ltd, Farrell Street, Warrington, WA1 2WW, United Kingdom sales@lockergroup.com Tel: +44 (0)1925 406600 Fax: +44 (0)1925 444386