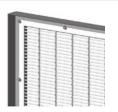

## Project: Gordon Ramsay's Restaurant at One New Change

201

Churchill traditional pre-crimped wire mesh installed as balustrading at Gordon Ramsay's restaurant at One New Change in London.

Malin expanded metal was installed as cladding for the lift-shaft.

Material: Malin Expanded Metal

**Material**: Churchill Pre-crimped Mesh

Installation: Balustrade and Infill Panels

BS EN ISO 9001:2008 Certificate No Q 05104 Locker Architectural Ltd, Farrell Street, Warrington, WA1 2WW, United Kingdom sales@lockergroup.com Tel: +44 (0)1925 406600 Fax: +44 (0)1925 444386