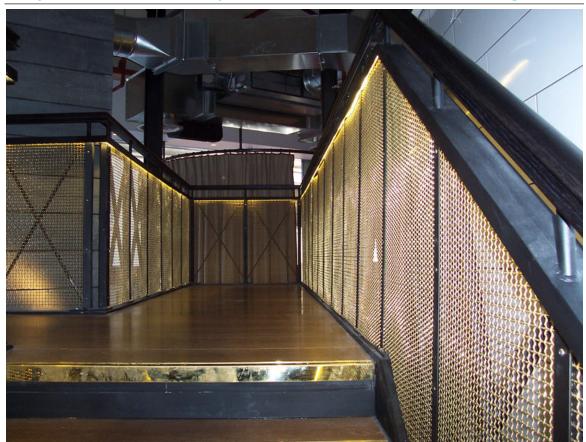

## Project: Gordon Ramsay's Restaurant at One New Change

201

Churchill traditional pre-crimped wire mesh installed as balustrading at Gordon Ramsay's restaurant at One New Change in London.

Malin expanded metal was installed as cladding for the lift-shaft.

Material: Malin Expanded Metal

**Material**: Churchill Pre-crimped Mesh

Installation: Balustrade and Infill Panels

BS EN ISO 9001:2008 Certificate No Q 05104 Locker Architectural Ltd, Farrell Street, Warrington, WA1 2WW, United Kingdom sales@lockergroup.com Tel: +44 (0)1925 406600 Fax: +44 (0)1925 444386