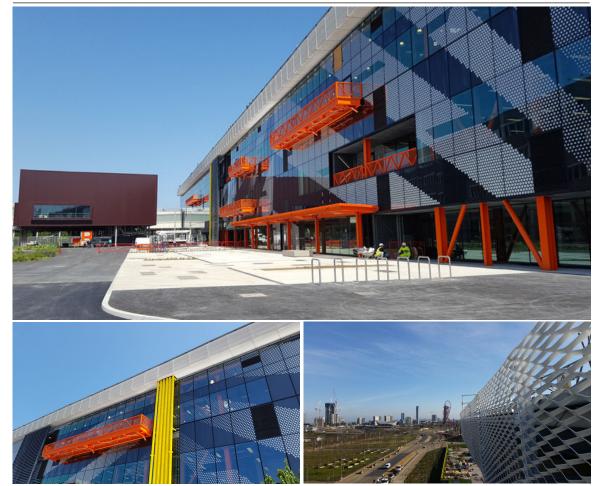

## Project: Here East, Queen Elizabeth Olympic Park, London

The former Press and Broadcast Centres for the London 2012 Olympic and Paralympic Games has become Here East, a new digital quarter for East London. The complex is a 24-hour media hub facilitating broadcasts to 4 billion people worldwide. It contains an International Broadcast

Centre and a Main Press Centre.

White powder coated Broadway expanded metal cladding is installed to effectively conceal and protect plant and services around the top of the building.

The structure of the mesh facilitates transmission of

Material: Broadway **Expanded Metal** 

aesthetics of the overall design. The same Broadway mesh pattern is also used internally as an aesthetic screening

around rooflights.

Installation: Expanded Metal Mounting Systems (Single & Double)