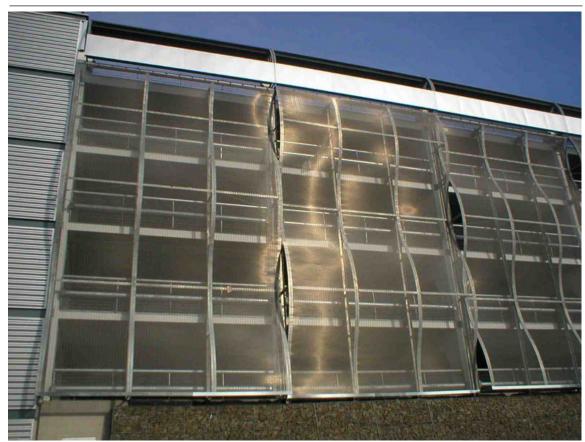

## Gladstone 80/10 installed as car park cladding at Clarence Dock, Leeds.

This architectural cable mesh was used to create a visually stunning and fire-resistant surface. The open area of the mesh creates a semi-transparent 'veil' effect which allows air to circulate freely.

Clarence Dock is a shopping and leisure centre in Leeds. It also has a large residential population in waterside apartments, and a significant number of business premises.

Material: Gladstone 80/10 Cable Mesh