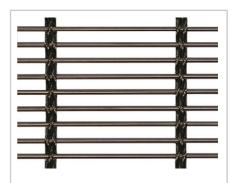

## Gladstone 80/10 installed as car park cladding at Clarence Dock, Leeds.

This architectural cable mesh was used to create a visually stunning and fire-resistant surface. The open area of the mesh creates a semi-transparent 'veil' effect which allows air to circulate freely.

Clarence Dock is a shopping and leisure centre in Leeds. It also has a large residential population in waterside apartments, and a significant number of business premises.

Material: Gladstone 80/10 Cable Mesh