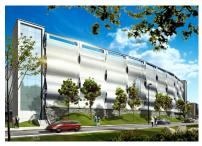

## Gladstone 80/10 installed as car park cladding at Clarence Dock, Leeds.

This architectural cable mesh was used to create a visually stunning and fire-resistant surface. The open area of the mesh creates a semi-transparent 'veil' effect which allows air to circulate freely.

Clarence Dock is a shopping and leisure centre in Leeds. It also has a large residential population in waterside apartments, and a significant number of business premises.

Material: Gladstone 80/10 Cable Mesh