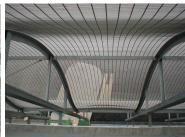

## Gladstone 80/10 installed as car park cladding at Clarence Dock, Leeds.

This architectural cable mesh was used to create a visually stunning and fire-resistant surface. The open area of the mesh creates a semi-transparent 'veil' effect which allows air to circulate freely.

Clarence Dock is a shopping and leisure centre in Leeds. It also has a large residential population in waterside apartments, and a significant number of business premises.

Material: Gladstone 80/10 Cable Mesh