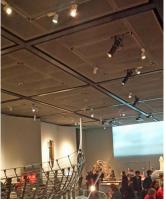

## Project: British Museum World Conservation & Exhibition Centre

Sainsbury Exhibitions Gallery with Brocklebank 16/5 aluminium mesh ceiling. The stunning wire mesh ceiling for the 1000m2 exhibition hall perfectly complements subtle lighting while effectively concealing vents, diffusers and ducting, and providing easy access for maintenance. The Locker Architectural installation team successfully tackled a number of challenges to complete the job within the scheduled timescale.

Material: Brocklebank 16/5 Pre-crimped Wire Mesh

Installation: Suspended ceiling panels and extrusion