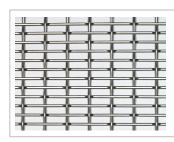

## Project: British Museum World Conservation & Exhibition Centre

Sainsbury Exhibitions Gallery with Brocklebank 16/5 aluminium mesh ceiling. The stunning wire mesh ceiling for the 1000m2 exhibition hall perfectly complements subtle lighting while effectively concealing vents, diffusers and ducting, and providing easy access for maintenance. The Locker Architectural installation team successfully tackled a number of challenges to complete the job within the scheduled timescale.

Material: Brocklebank 16/5 Pre-crimped Wire Mesh

Installation: Suspended ceiling panels and extrusion