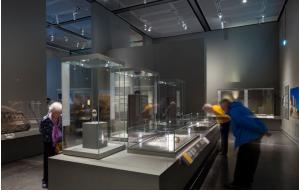

## Project: British Museum World Conservation & Exhibition Centre

Sainsbury Exhibitions Gallery with Brocklebank 16/5 aluminium mesh ceiling. The stunning wire mesh ceiling for the 1000m2 exhibition hall perfectly complements subtle lighting while effectively concealing vents, diffusers and ducting, and providing easy access for maintenance. The Locker Architectural installation team successfully tackled a number of challenges to complete the job within the scheduled timescale.

Material: Brocklebank 16/5 Pre-crimped Wire Mesh

Installation: Suspended ceiling panels and extrusion