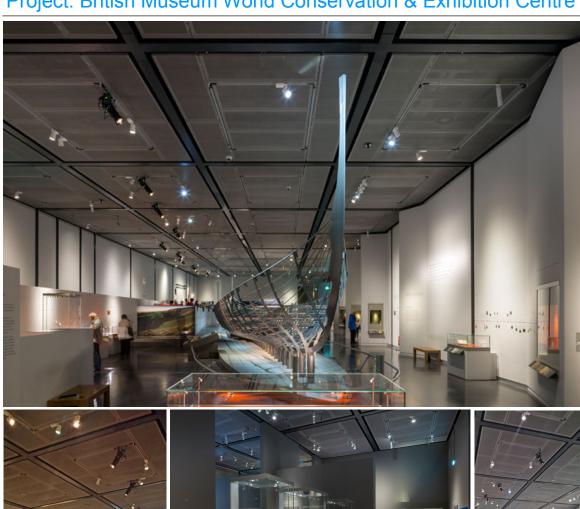

## Project: British Museum World Conservation & Exhibition Centre

Sainsbury Exhibitions Gallery with Brocklebank 16/5 aluminium mesh ceiling. The stunning wire mesh ceiling for the 1000m2 exhibition hall perfectly complements subtle lighting while effectively concealing vents, diffusers and ducting, and providing easy access for maintenance. The Locker Architectural installation team successfully tackled a number of challenges to complete the job within the scheduled timescale.

Material: Brocklebank 16/5 Pre-crimped Wire Mesh

Installation: Suspended ceiling panels and extrusion