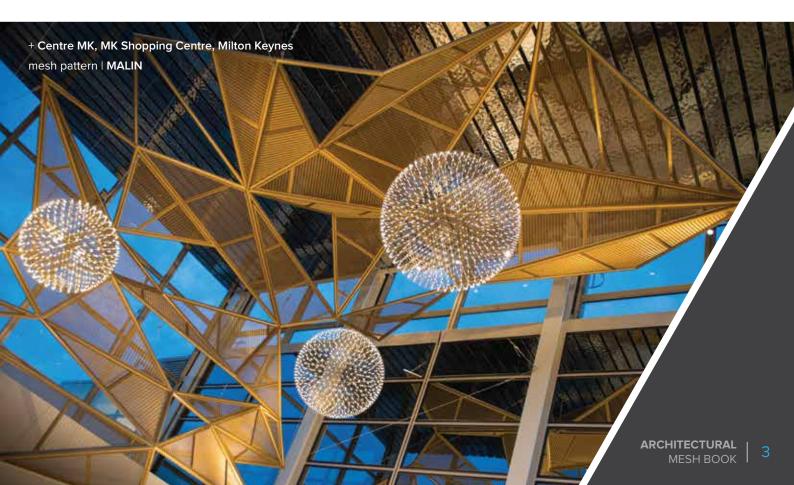

### **CABLE MESH PATTERNS**

Gladstone 100/10

Gladstone 80/10

Gladstone 42/3

Gladstone 23/2

Langton

Huskisson

#### **KEY FEATURES**

Aesthetically pleasing range of patterns available in huge rolls to seamlessly clad large expanses in a single panel with minimal framing or supporting fabrications.