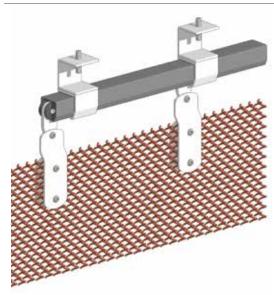

# **TYPICAL INSTALLATION TECHNIQUES**

**CABLE MESH TENSION SYSTEM** 

PERFORATED MESH MOUNTING SYSTEM

SPIRAL TENSION MESH SYSTEM

EXPANDED METAL MOUNTING SYSTEM - DOUBLE

**U CHANNEL EDGE SECTION** 

PRE-CRIMPED MESH TENSION SYSTEM