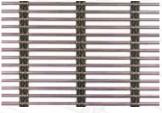

### **BROCKLEBANK PATTERNS**

### **KEY FEATURES**

Aesthetically pleasing self-supporting screening media with alternating surface textures.