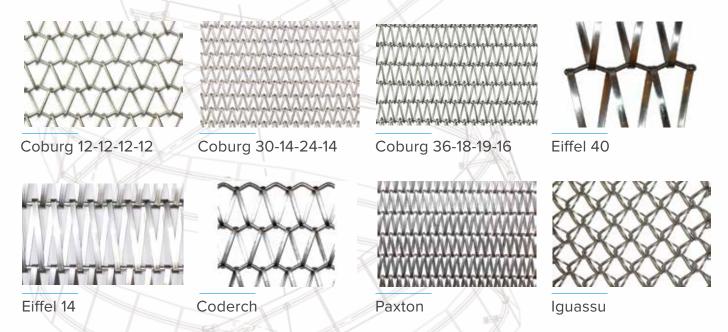

### TRADITIONAL PRE-CRIMPED WOVEN MESHES

#### **KEY FEATURES**

Classic weave styles, woven in a range of densities, facilitating limitless aesthetics and functionality.