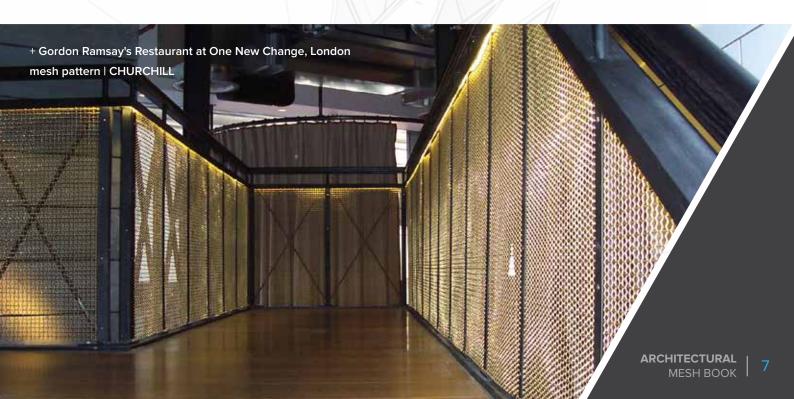

#### **EXPANDED METAL PATTERNS**

#### **KEY FEATURES**

Various surface facets which maximise or minimise transparency dependant on orientation whilst maintaining an extremely high level of airflow.