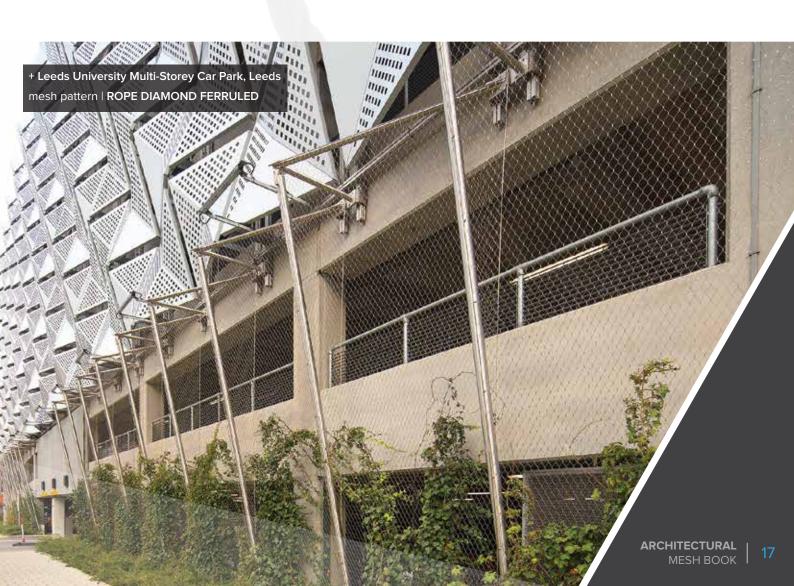

expanses in a single panel with minimal framing or supporting fabrications.





#### SPIRAL MESH PATTERNS





# TYPICAL APPLICATIONS

- SUN SCREENING
- FAÇADES

• ARCHITECTURAL CURTAINS

- STAIR ENCLOSURES
- MSCP CLADDING
- DRAPES

SPORTS COURT ENCLOSURES

#### **KEY FEATURES**

Available in large rolls for cost-effective and expansive architectural cladding with minimal framing.





### **ROPE DIAMOND PATTERNS**





Rope Diamond Ferruled Rope Diamond Knotted

#### TYPICAL APPLICATIONS

- BIRD PROTECTION/SCREENING
- ZOO AND ANIMAL ENCLOSURES GREEN WALL CLADDING

- SECURITY SCREENING
- BALUSTRADING

• FIRE ESCAPE STAIR CLADDING

MSCP CLADDING

#### **KEY FEATURES**

Versatile coverage of large open areas for cost effective architectural security or bird screening with minimal framing.





### **TENSION FABRIC**











Cromarty

Cromarty Laminate

Chineham

Textend



Caledonian 752

### **TYPICAL APPLICATIONS**

• FAÇADES

• DISPLAYS

• TENSION CANOPIES

- CEILINGS AND ROOFS
- SIGNAGE

CLADDING

• DRAPES

# **KEY FEATURES**

Available as meshes, fabrics or membranes in a wide range of colours. Typical materials include PTFE where a high fire resistance is required, and the more economical PVC-coated polyester which can be image-printed.





# PERFORATED METAL







Coban 3D

**Imageperf** 

Kirkstone

Shaldon 4/8

### **TYPICAL APPLICATIONS**

- FAÇADES
- SUN SCREENING
- SECURITY PANELS
- BALUSTRADING
- CEILINGS
- STAIR/LIFT ENCLOSURES
- INTERIOR SCREENING
- MSCP CLADDING

- FIRE ESCAPE STAIR CLADDING
- SIGNAGE
- BRANDING

#### **KEY FEATURES**

Robust, cost effec