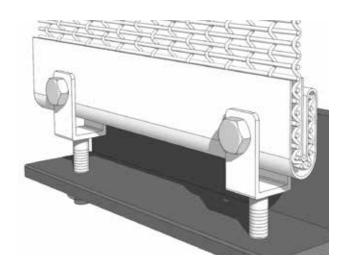

# **TYPICAL INSTALLATION TECHNIQUES**

**CABLE MESH TENSION SYSTEM** 

PERFORATED MESH MOUNTING SYSTEM

SPIRAL TENSION MESH SYSTEM

EXPANDED METAL MOUNTING SYSTEM - DOUBLE

**U CHANNEL EDGE SECTION** 

PRE-CRIMPED MESH TENSION SYSTEM