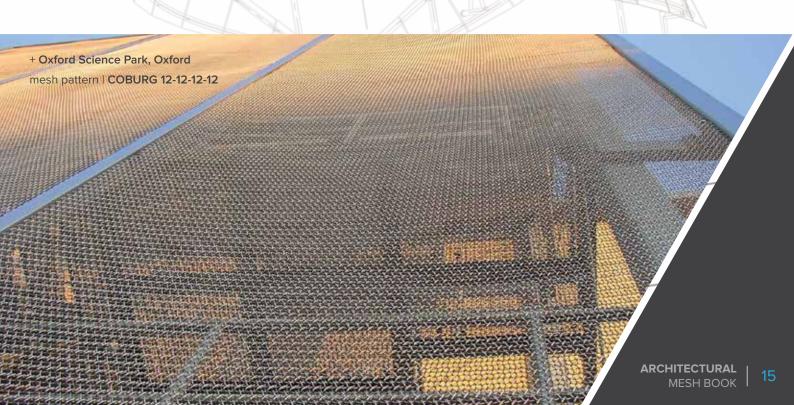

#### SPIRAL MESH PATTERNS

#### **KEY FEATURES**

Available in large rolls for cost-effective and expansive architectural cladding with minimal framing.