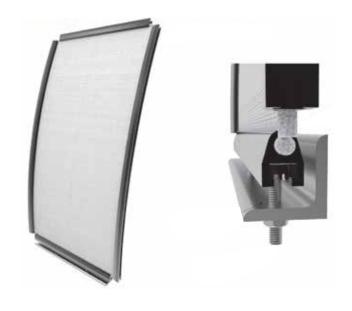

#### TYPICAL INSTALLATION TECHNIQUES

PRE-CRIMPED FRAMELESS CLADDING

SUSPENDED CEILING PANELS AND EXTRUSION

TENSIONED FABRIC MESH SYSTEM

**BISCAY CURTAIN MESH SYSTEM** 

Locker in-house engineers develop unique, bespoke installation methods to suit project requirements.