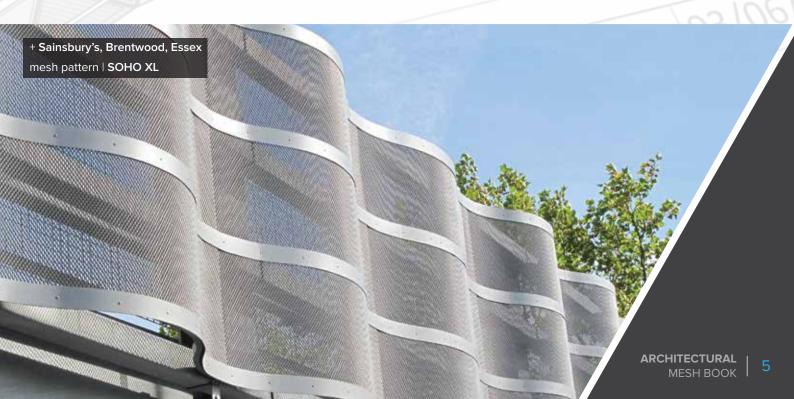

### TRADITIONAL PRE-CRIMPED WOVEN MESHES

#### **KEY FEATURES**

Classic weave styles, woven in a range of densities, facilitating limitless aesthetics and functionality.