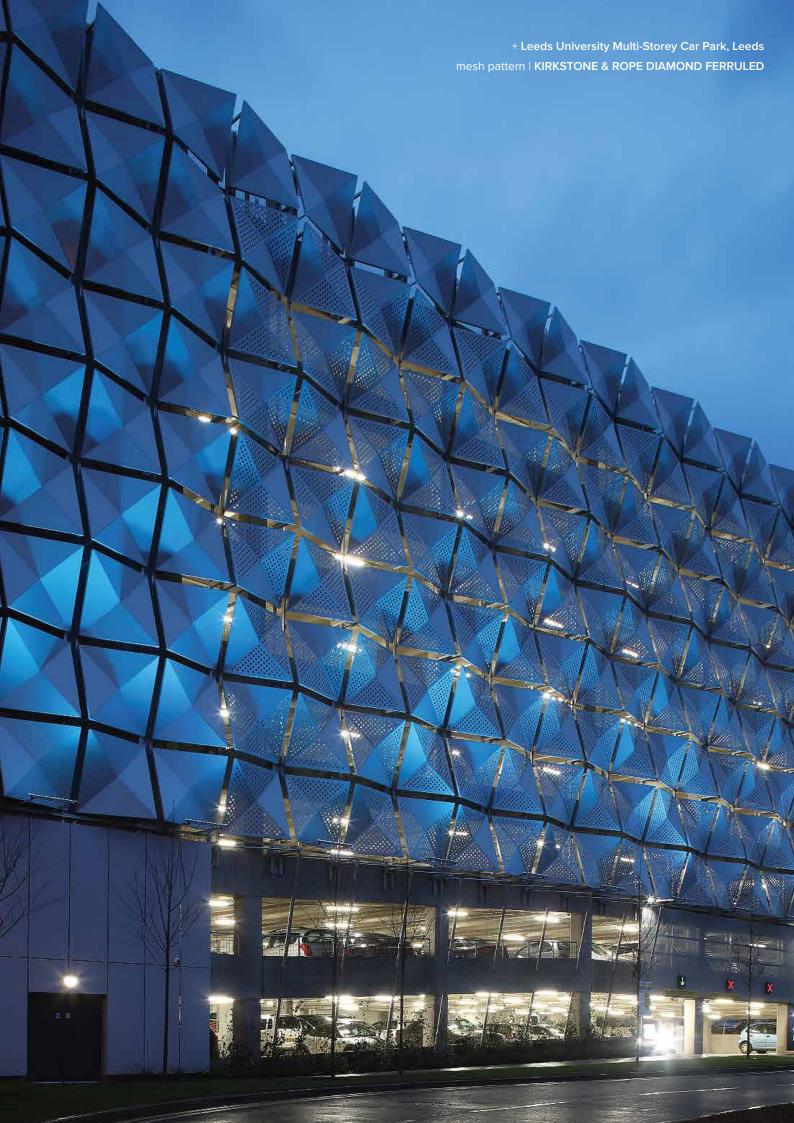

#### **KEY FEATURES**

Various surface facets which maximise or minimise transparency dependant on orientation whilst maintaining an extremely high level of airflow.