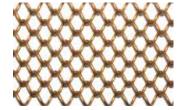

#### **EXPANDED METAL PATTERNS**

#### **KEY FEATURES**

Various surface facets which maximise or minimise transparency dependant on orientation whilst maintaining an extremely high level of airflow.