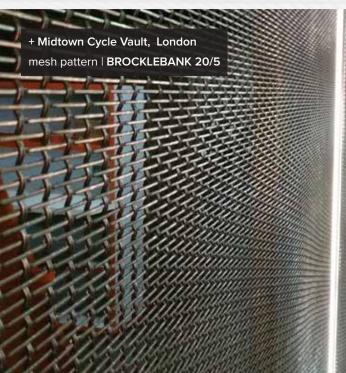

### **BROCKLEBANK PATTERNS**

### **KEY FEATURES**

Aesthetically pleasing self-supporting screening media with alternating surface textures.