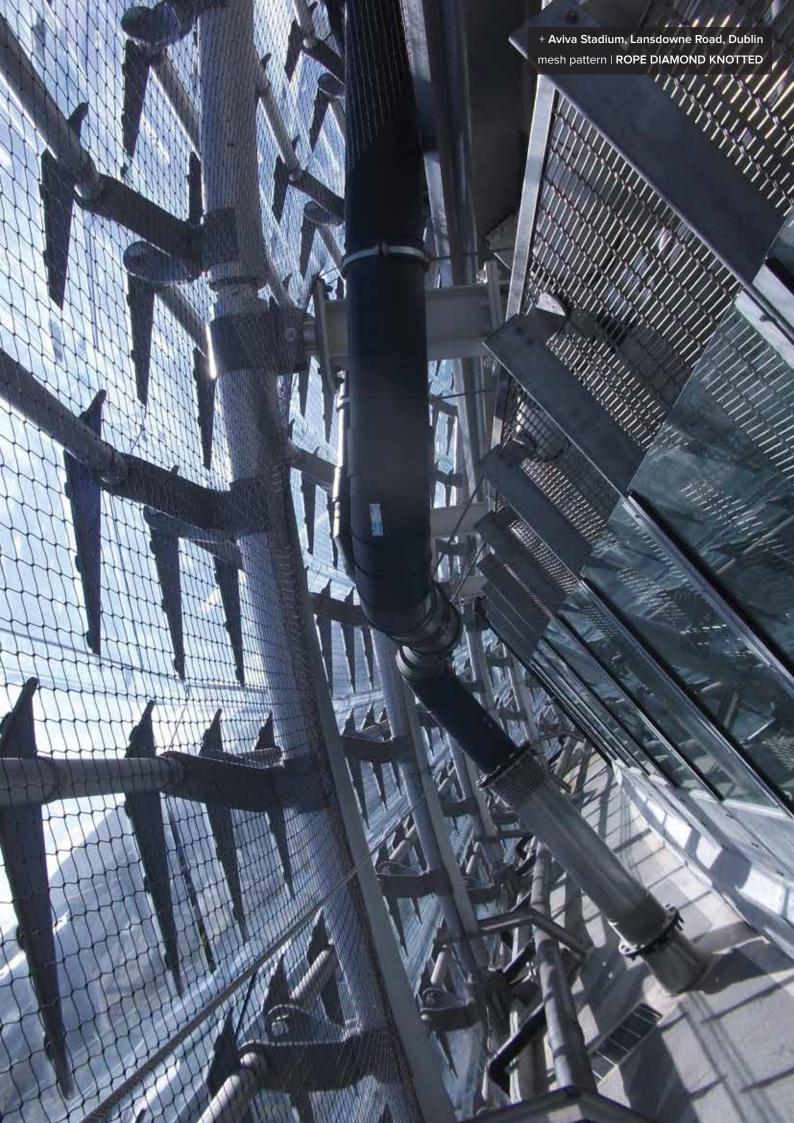

### **ROPE DIAMOND PATTERNS**

Rope Diamond Ferruled Rope Diamond Knotted

#### **KEY FEATURES**

Versatile coverage of large open areas for cost effective architectural security or bird screening with minimal framing.