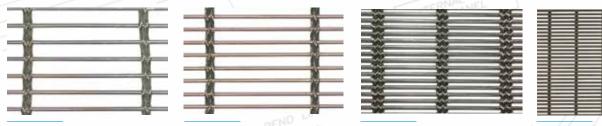

### TRADITIONAL PRE-CRIMPED WOVEN MESHES

#### **KEY FEATURES**

Classic weave styles, woven in a range of densities, facilitating limitless aesthetics and functionality.