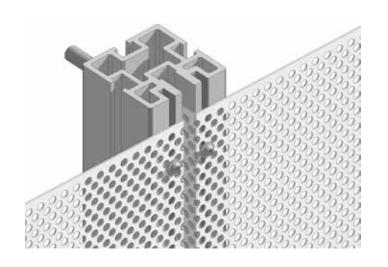

# **TYPICAL INSTALLATION TECHNIQUES**

**CABLE MESH TENSION SYSTEM** 

PERFORATED MESH MOUNTING SYSTEM

SPIRAL TENSION MESH SYSTEM

EXPANDED METAL MOUNTING SYSTEM - DOUBLE

**U CHANNEL EDGE SECTION** 

PRE-CRIMPED MESH TENSION SYSTEM