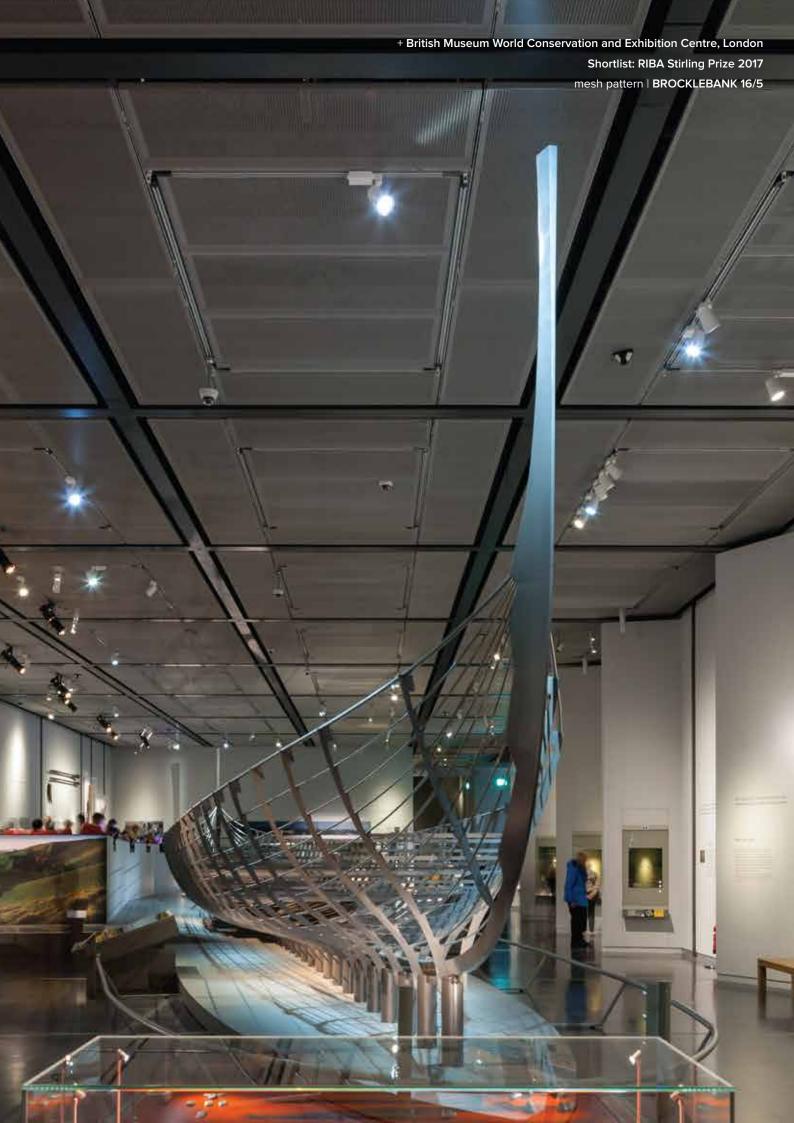

### **BROCKLEBANK PATTERNS**

### **KEY FEATURES**

Aesthetically pleasing self-supporting screening media with alternating surface textures.