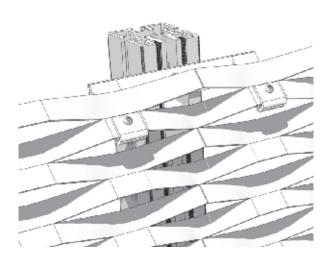

# **TYPICAL INSTALLATION TECHNIQUES**

**CABLE MESH TENSION SYSTEM** 

PERFORATED MESH MOUNTING SYSTEM

SPIRAL TENSION MESH SYSTEM

EXPANDED METAL MOUNTING SYSTEM - DOUBLE

**U CHANNEL EDGE SECTION** 

PRE-CRIMPED MESH TENSION SYSTEM

#### TYPICAL INSTALLATION TECHNIQUES

PRE-CRIMPED FRAMELESS CLADDING

SUSPENDED CEILING PANELS AND EXTRUSION

TENSIONED FABRIC MESH SYSTEM

**BISCAY CURTAIN MESH SYSTEM** 

Locker in-house engineers develop unique, bespoke installation methods to suit project requirements.