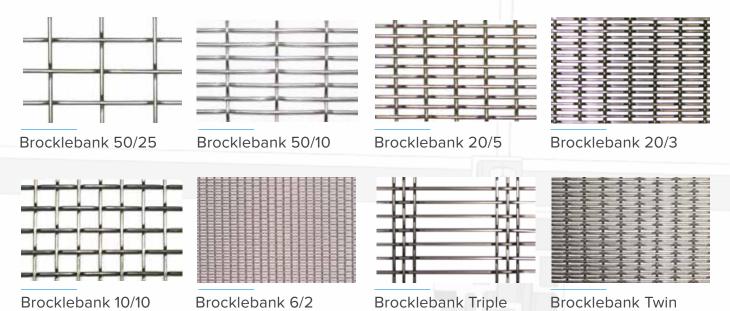

### **BROCKLEBANK PATTERNS**

### **KEY FEATURES**

Aesthetically pleasing self-supporting screening media with alternating surface textures.