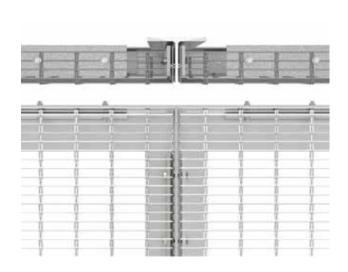

# **TYPICAL INSTALLATION TECHNIQUES**

**CABLE MESH TENSION SYSTEM** 

PERFORATED MESH MOUNTING SYSTEM

SPIRAL TENSION MESH SYSTEM

EXPANDED METAL MOUNTING SYSTEM - DOUBLE

**U CHANNEL EDGE SECTION** 

PRE-CRIMPED MESH TENSION SYSTEM

#### TYPICAL INSTALLATION TECHNIQUES

PRE-CRIMPED FRAMELESS CLADDING

SUSPENDED CEILING PANELS AND EXTRUSION

TENSIONED FABRIC MESH SYSTEM

**BISCAY CURTAIN MESH SYSTEM** 

Locker in-house engineers develop unique, bespoke installation methods to suit project requirements.