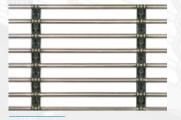

### TRADITIONAL PRE-CRIMPED WOVEN MESHES

#### **KEY FEATURES**

Classic weave styles, woven in a range of densities, facilitating limitless aesthetics and functionality.