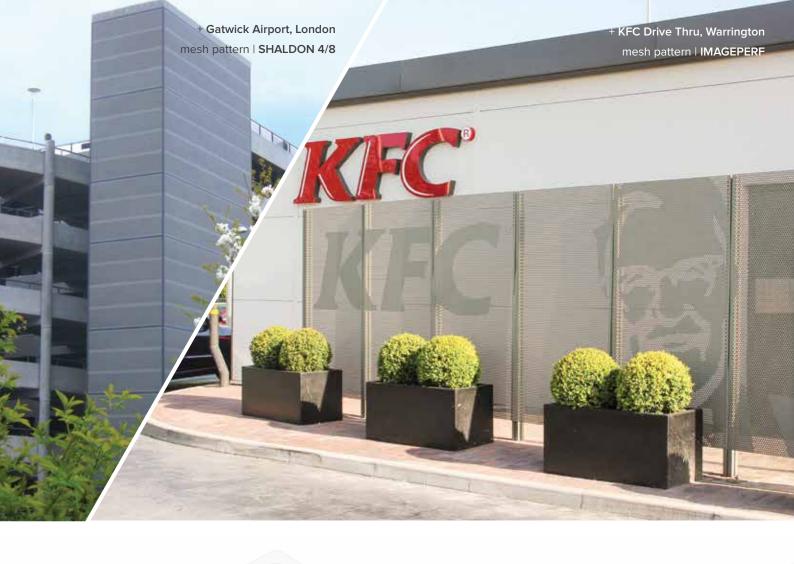

# PERFORATED METAL

Coban 3D

**Imageperf** 

Kirkstone

Shaldon 4/8

#### **KEY FEATURES**

Robust, cost effective and easily fabricated. Possible to incorporate specific branding or imagery.