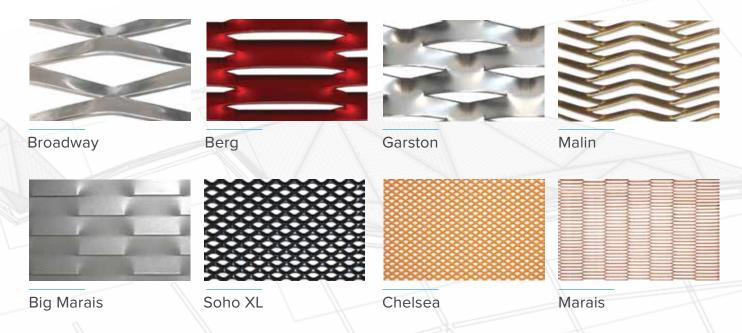

a wide range of finishes, from eye-catching crisp, bright and shiny natural metal, to highly coloured coatings or finishes, Locker mesh offers architectural designers the creative freedom to turn even the most functional project into a work of beauty.

130+

100+

1,000+

100,000m<sup>2</sup>+

#### Design, Fabrication and Installation Services

At Locker our highly skilled team combine unparalleled experience with technical knowledge to provide a fully bespoke and complete service. We offer development of the architectural wire mesh specification, through to design, fabrication, supply and installation of the finished products.

- In house 3D design, analysis & modelling
- Supply

- Fabrication
- Installation by certified & experienced riggers.







#### **EXPANDED METAL PATTERNS**





### TYPICAL APPLICATIONS

- FAÇADES
- SUN SCREENING
- SECURITY PANELS
- BALUSTRADING
- CEILINGS
- STAIR/LIFT ENCLOSURES
- INTERIOR SCREENING
- CLADDING

- FIRE ESCAPE STAIR CLADDING
- MSCP CLADDING
- ARCHITECTURAL METALWORK

#### **KEY FEATURES**

Various surface facets which maximise or minimise transparency dependant on orientation whilst maintaining an extremely high level of airflow.







### TRADITIONAL PRE-CRIMPED WOVEN MESHES





### TYPICAL APPLICATIONS

- FAÇADES
- SUN SCREENING
- SECURITY PANELS
- BALUSTRADING
- CEILINGS
- STAIR/LIFT ENCLOSURES
- INTERIOR SCREENING
- FIRE ESCAPE STAIR CLADDING
- MSCP CLADDING
- ARCHITECTURAL METALWORK
- CLADDING
- FEATURE WALLS

#### **KEY FEATURES**

Classic weave styles, woven in a range of densities, facilitating limitless aesthetics and