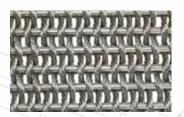

### **BROCKLEBANK PATTERNS**

### **KEY FEATURES**

Aesthetically pleasing self-supporting screening media with alternating surface textures.