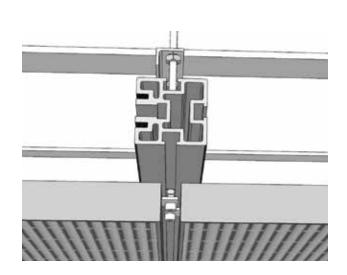

# **TYPICAL INSTALLATION TECHNIQUES**

**CABLE MESH TENSION SYSTEM** 

PERFORATED MESH MOUNTING SYSTEM

SPIRAL TENSION MESH SYSTEM

EXPANDED METAL MOUNTING SYSTEM - DOUBLE

**U CHANNEL EDGE SECTION** 

PRE-CRIMPED MESH TENSION SYSTEM