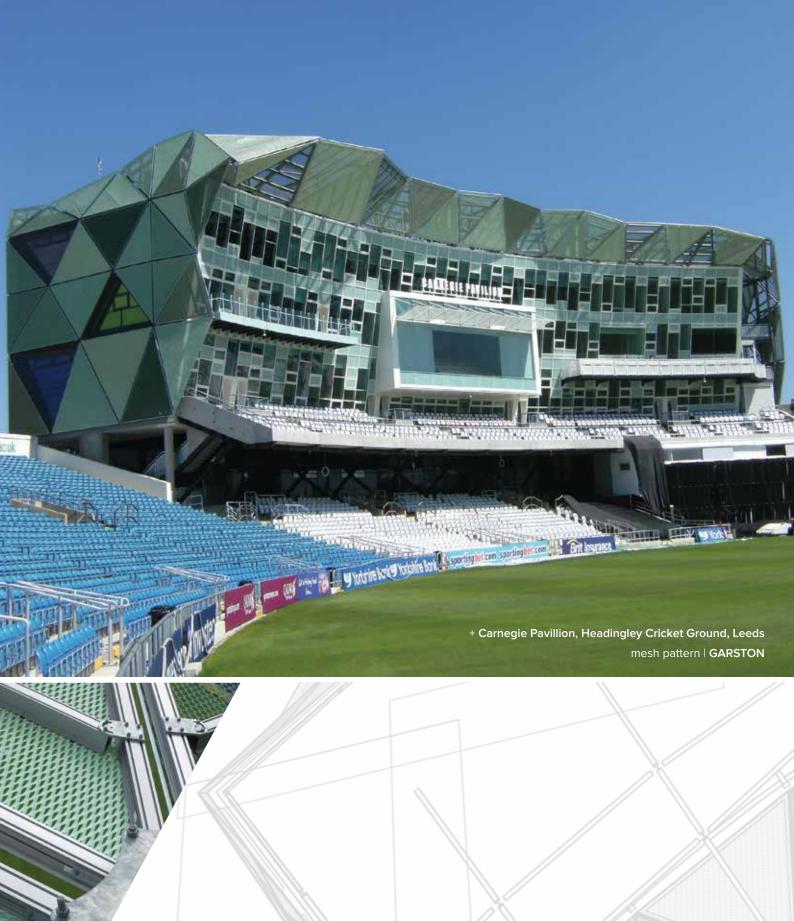

#### **KEY FEATURES**

Various surface facets which maximise or minimise transparency dependant on orientation whilst maintaining an extremely high level of airflow.