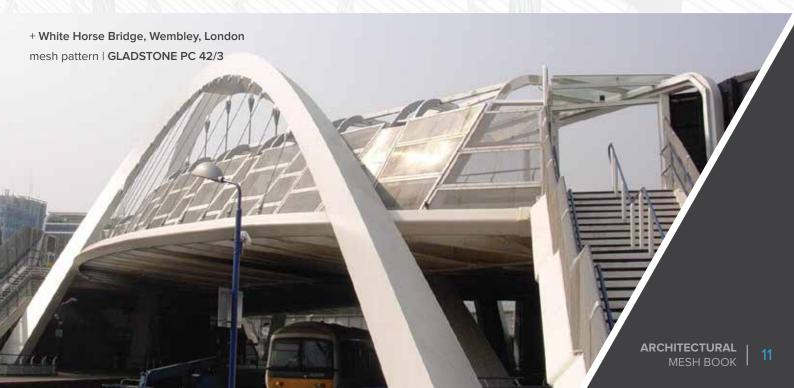

### **CABLE MESH PATTERNS**

Gladstone 100/10

Gladstone 80/10

Gladstone 42/3

Gladstone 23/2

Langton

Huskisson

#### **KEY FEATURES**

Aesthetically pleasing range of patterns available in huge rolls to seamlessly clad large expanses in a single panel with minimal framing or supporting fabrications.