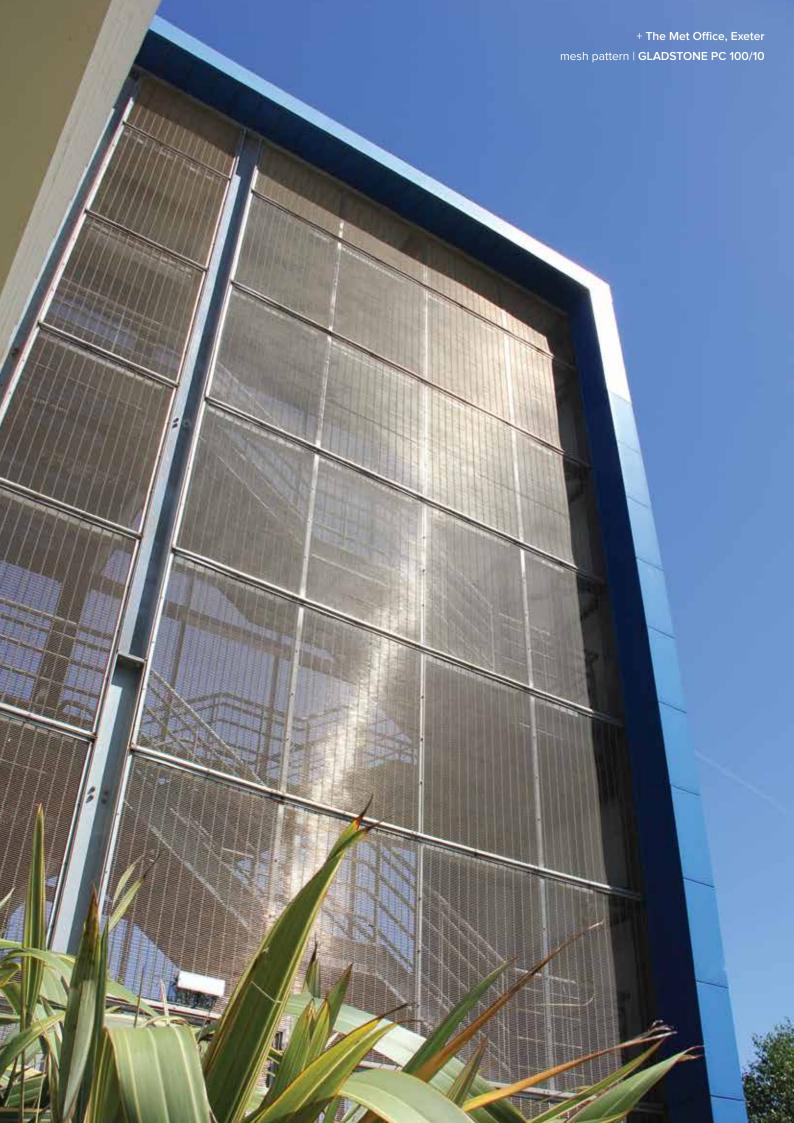

### **GLADSTONE PRE-CRIMPED RANGE**

Gladstone PC 100/10

Gladstone PC 80/10

Gladstone PC 74/3.75

Gladstone PC 42/3

Gladstone PC 31/2

#### **KEY FEATURES**

Aesthetically pleasing rigid architectural mesh range of patterns which mimic the appearance of the flexible cable mesh patterns.