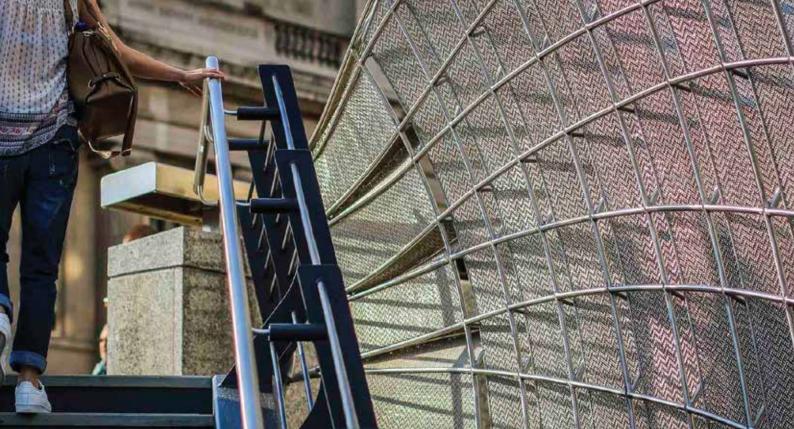

### **BROCKLEBANK PATTERNS**

### **KEY FEATURES**

Aesthetically pleasing self-supporting screening media with alternating surface textures.