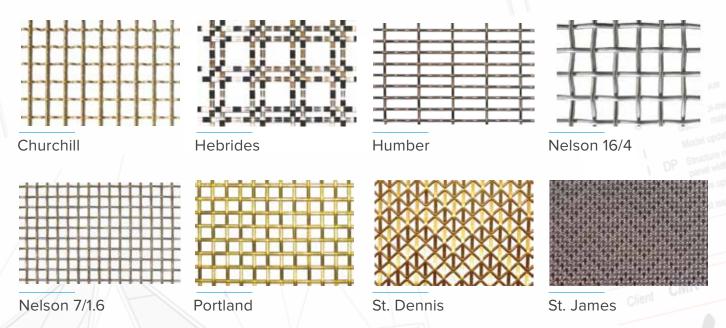

### TRADITIONAL PRE-CRIMPED WOVEN MESHES

#### **KEY FEATURES**

Classic weave styles, woven in a range of densities, facilitating limitless aesthetics and functionality.