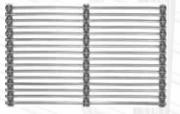

### **BROCKLEBANK PATTERNS**

### **KEY FEATURES**

Aesthetically pleasing self-supporting screening media with alternating surface textures.