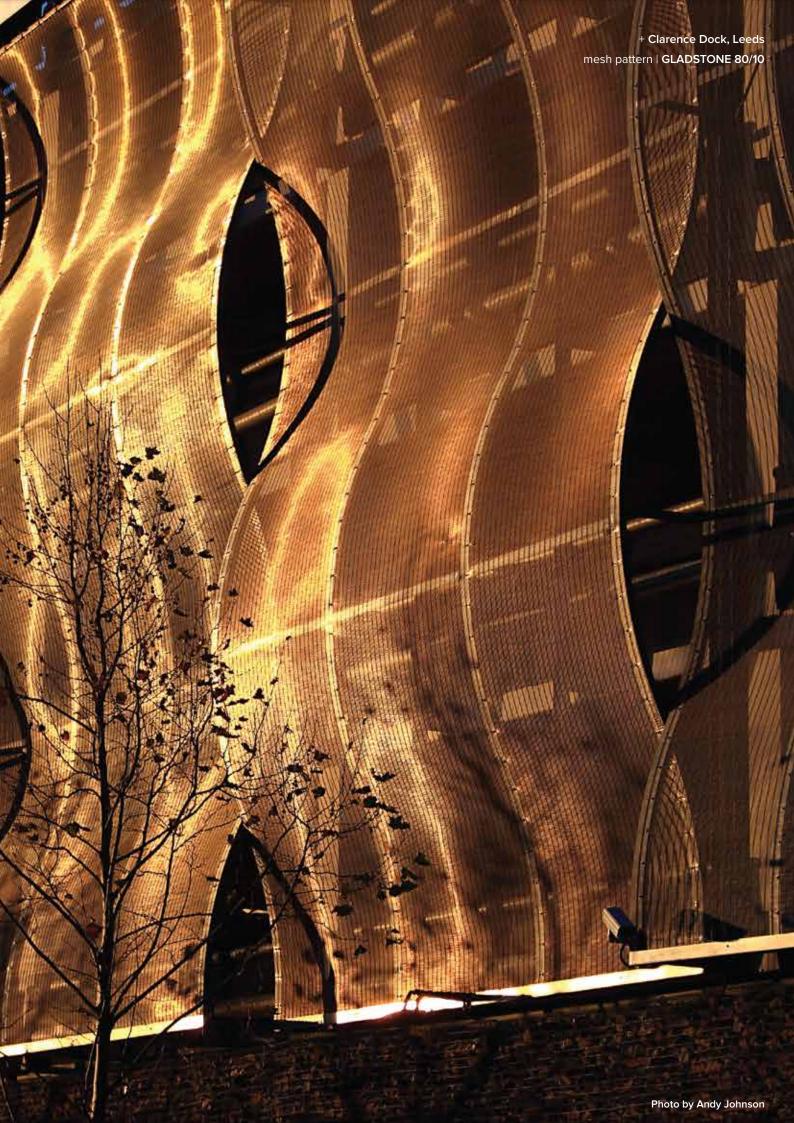

### **CABLE MESH PATTERNS**

Gladstone 100/10

Gladstone 80/10

Gladstone 42/3

Gladstone 23/2

Langton

Huskisson

#### **KEY FEATURES**

Aesthetically pleasing range of patterns available in huge rolls to seamlessly clad large expanses in a single panel with minimal framing or supporting fabrications.