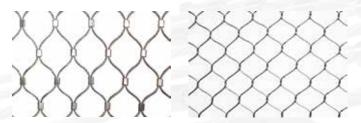

### **ROPE DIAMOND PATTERNS**

Rope Diamond Ferruled Rope Diamond Knotted

#### **KEY FEATURES**

Versatile coverage of large open areas for cost effective architectural security or bird screening with minimal framing.