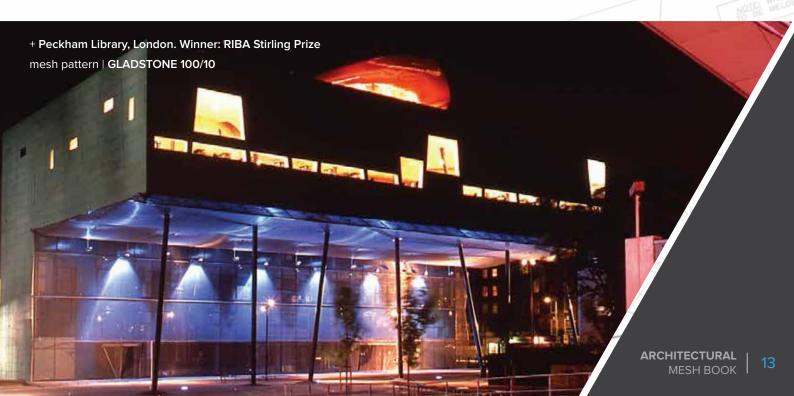

### **CABLE MESH PATTERNS**

Gladstone 100/10

Gladstone 80/10

Gladstone 42/3

Gladstone 23/2

Langton

Huskisson

#### **KEY FEATURES**

Aesthetically pleasing range of patterns available in huge rolls to seamlessly clad large expanses in a single panel with minimal framing or supporting fabrications.