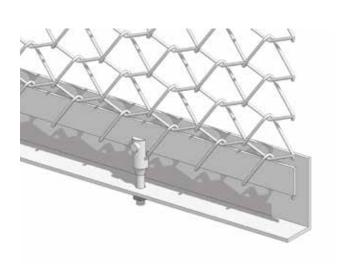

# **TYPICAL INSTALLATION TECHNIQUES**

**CABLE MESH TENSION SYSTEM** 

PERFORATED MESH MOUNTING SYSTEM

SPIRAL TENSION MESH SYSTEM

EXPANDED METAL MOUNTING SYSTEM - DOUBLE

**U CHANNEL EDGE SECTION** 

PRE-CRIMPED MESH TENSION SYSTEM