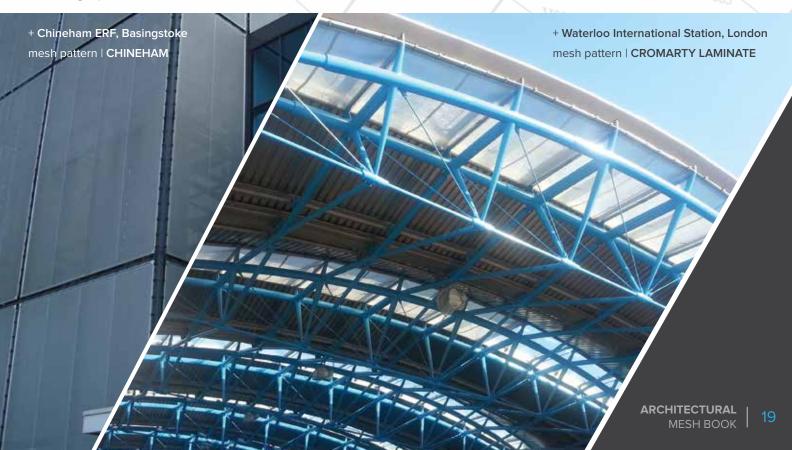

### **TENSION FABRIC**

Cromarty

Cromarty Laminate

Chineham

Textend

Caledonian 752

# **KEY FEATURES**

Available as meshes, fabrics or membranes in a wide range of colours. Typical materials include PTFE where a high fire resistance is required, and the more economical PVC-coated polyester which can be image-printed.