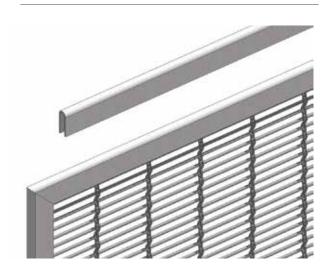

### TRADITIONAL PRE-CRIMPED WOVEN MESHES

#### **KEY FEATURES**

Classic weave styles, woven in a range of densities, facilitating limitless aesthetics and functionality.