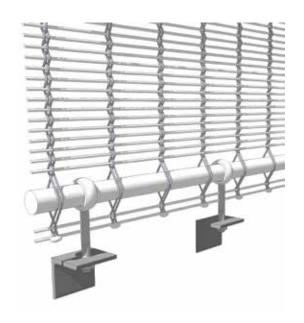

# **TYPICAL INSTALLATION TECHNIQUES**

**CABLE MESH TENSION SYSTEM** 

PERFORATED MESH MOUNTING SYSTEM

SPIRAL TENSION MESH SYSTEM

EXPANDED METAL MOUNTING SYSTEM - DOUBLE

**U CHANNEL EDGE SECTION** 

PRE-CRIMPED MESH TENSION SYSTEM