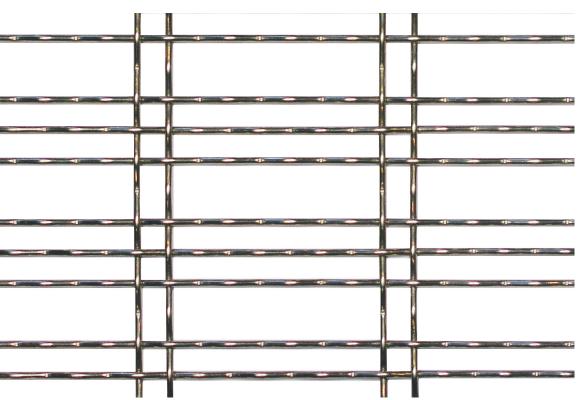

# **Tyne Architectural Wire Mesh**

277

Scale 1:1

## **Specification**

| Material  | Stainless steel   |        |            |
|-----------|-------------------|--------|------------|
| Aperture  | 53.3 mm x 13.5 mm | Wire   | 2.5 mm     |
| Open area | 72%               | Weight | 4.76 Kg/m2 |