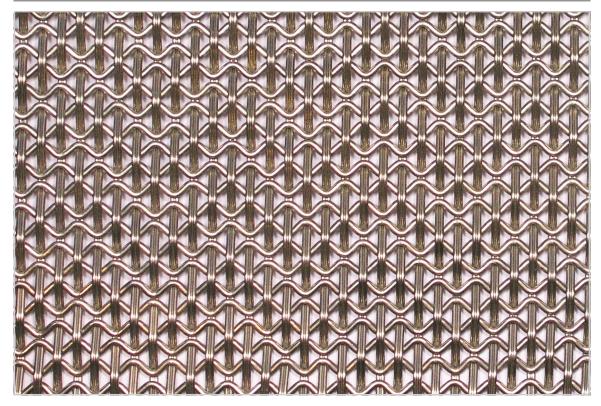

# **St James Pre-crimped Wire Mesh**

Scale 1:1

### **Specification**

| Material  | Stainless Steel |        |                   |
|-----------|-----------------|--------|-------------------|
| Aperture  | 5mm             | Wire   | 2.5mm & 2x 1.25mm |
| Open area | 38%             | Weight | 10.3 Kg/m2        |