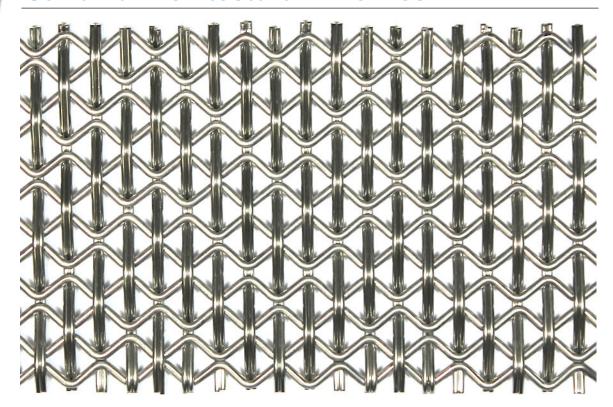

## St David Architectural Wire Mesh

Scale 1:1

### **Specification**

| Material  | Stainless Steel 316L |        |                   |
|-----------|----------------------|--------|-------------------|
| Aperture  | 9mm                  | Wire   | 2 x 1.6mm x 2.5mm |
| Open area | 45%                  | Weight | 10.6 Kg/m2        |