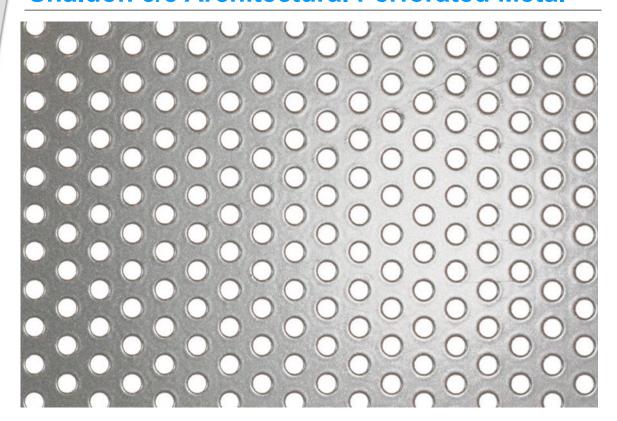

# **Shaldon 5/8 Architectural Perforated Metal**

#### Scale 1:1

## **Specification**

| Diameter               | 5 mm |
|------------------------|------|
| Staggered pitch at 60° | 8 mm |
| Open area              | 35%  |