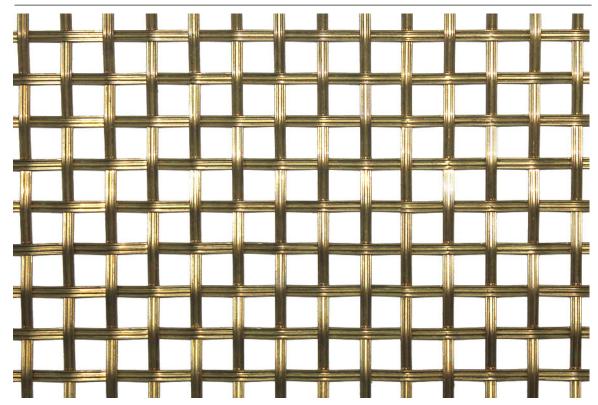

## Portland 8/8 Traditional Pre-crimped Wire Mesh

Scale 1:1

### **Specification**

| Material  | Brass     |        |                       |
|-----------|-----------|--------|-----------------------|
| Aperture  | 8mm x 8mm | Wire   | 3mm x 1.2mm           |
| Open area | 52%       | Weight | 5.5 Kg/m <sup>2</sup> |