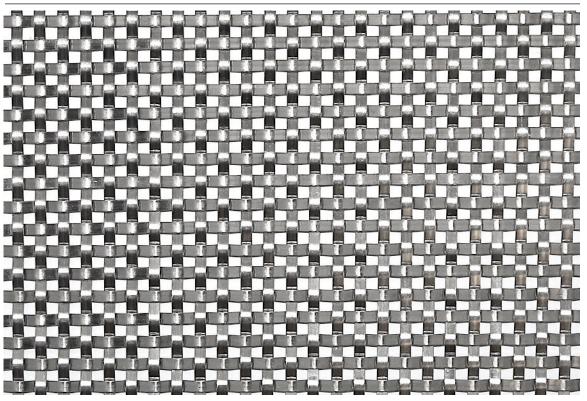

# Portland 3/3 Traditional Pre-crimped Wire Mesh

ww.architecturalwiremesh.com

Scale 1:1

### **Specification**

| Material  | Stainless Steel 304 |        |                       |
|-----------|---------------------|--------|-----------------------|
| Aperture  | 3 x 3 mm            | Strand | 3.0 x 1.0 mm          |
| Open area | 25%                 | Weight | 7.6 Kg/m <sup>2</sup> |