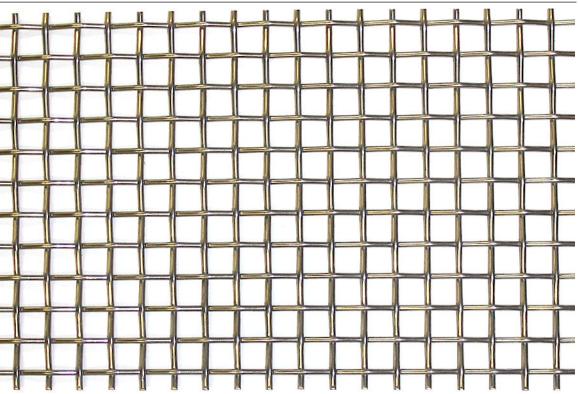

# **Nelson 7/1-6 Pre-crimped Wire Mesh**

Scale 1:1

### **Specification**

| Material  | Stainless Steel 316L |        |           |
|-----------|----------------------|--------|-----------|
| Aperture  | 7 x 7 mm             | Wire   | 1.6mm     |
| Open area | 66%                  | Weight | 3.8 Kg/m2 |