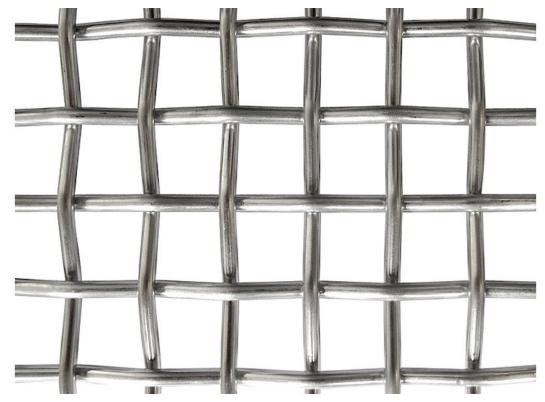

### **Specification**

Scale 1:1

| Material  | Stainless steel 316L |        |             |
|-----------|----------------------|--------|-------------|
| Aperture  | 16 mm x 16 mm        | Wire   | 4 mm        |
| Open area | 64 %                 | Weight | 10.16 Kg/m2 |

A range of aperture sizes are available from 50 mm down to 5 mm.