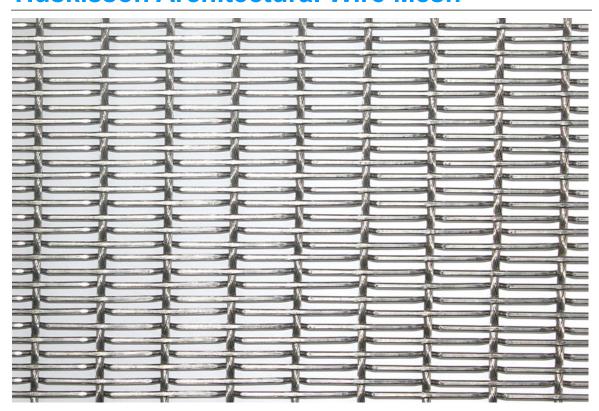

# **Huskisson Architectural Wire Mesh**

Scale 1:1

### **Specification**

| Material  | Stainless steel 316L |        |           |
|-----------|----------------------|--------|-----------|
| Wire      | 1.5 mm               | Pitch  | 3.5 mm    |
| Cable     | 2 mm                 | Pitch  | 17.5 mm   |
| Open area | 50%                  | Weight | 5.2 Kg/m2 |