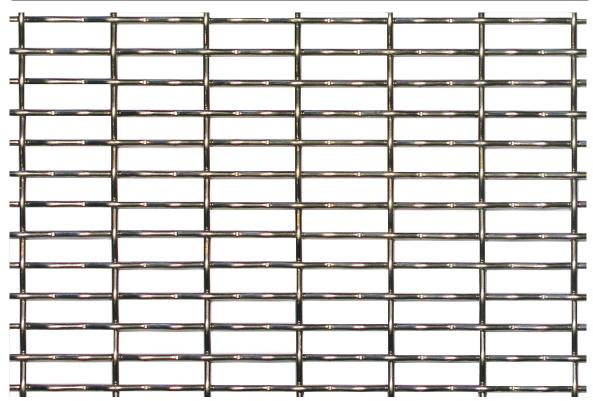

# **Humber Architectural Wire Mesh**

Scale 1:1

#### **Specification**

| Material  | Stainless steel 316L |        |           |
|-----------|----------------------|--------|-----------|
| Aperture  | 22.5mm x 6mm         | Wire   | 2mm       |
| Open area | 69%                  | Weight | 4.2 Kg/m2 |