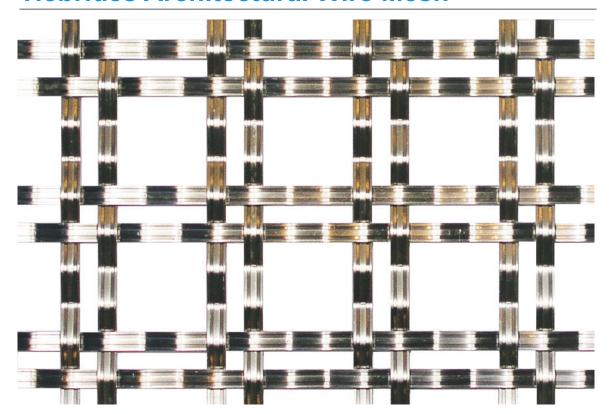

# **Hebrides Architectural Wire Mesh**

Scale 1:1

# **Specification**

| Material  | Stainless steel 316L |        |                       |
|-----------|----------------------|--------|-----------------------|
| Aperture  | 24mm                 | Wire   | 5mm x 1.2mm flat wire |
| Open area | 45%                  | Weight | 5.08 Kg/m2            |