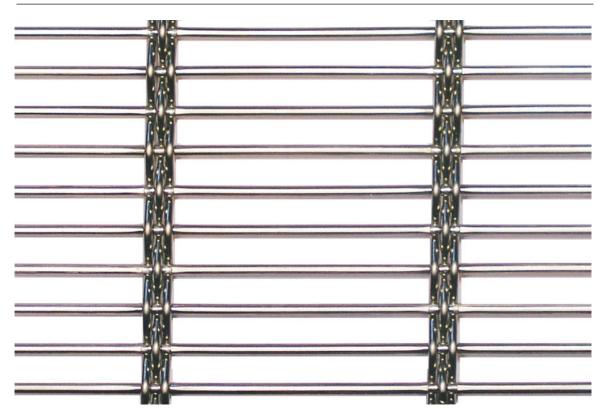

# Gladstone PC 80/10 Architectural Wire Mesh

#### Scale 1:1

## **Specification**

| Material  | Stainless Steel 316L |          |           |
|-----------|----------------------|----------|-----------|
| Rods      | 3 mm                 | Aperture | 7.4 mm    |
| Wires     | 3 x 2.5 mm           | Aperture | 67.5 mm   |
| Open area | 64%                  | Weight   | 7.4 Kg/m2 |