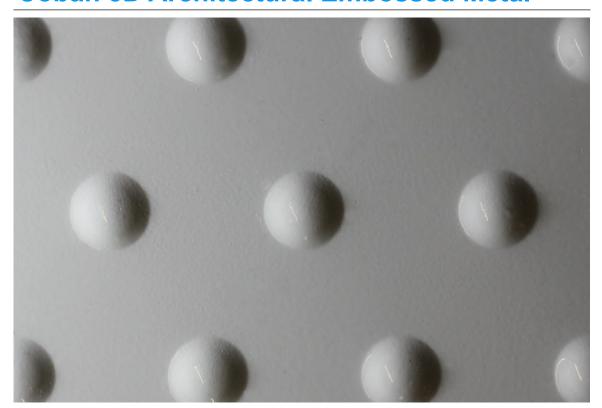

# **Coban 3D Architectural Embossed Metal**

## **Specification**

| Metal Thickness | 0.50mm-3mm | Dimple Size       | REM20mm<br>T50mm |
|-----------------|------------|-------------------|------------------|
| Open Area       | 0%         | Dimple<br>Density | 5mm              |