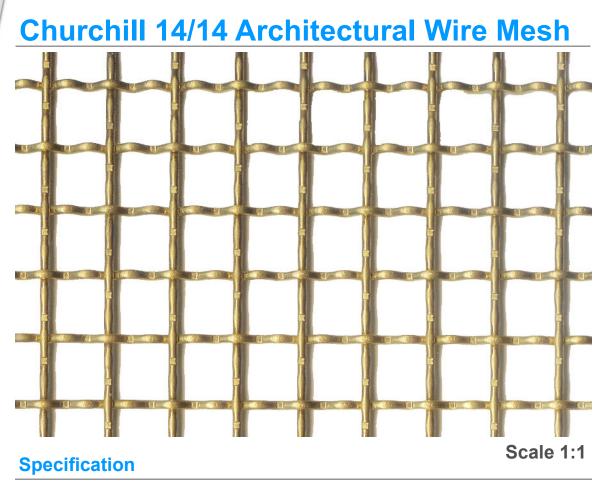

## (0)

2017

BS EN ISO 9001:2015 Certificate No Q 05104

ww.architecturalwiremesh.com

| Material  | Brass         |        |            |
|-----------|---------------|--------|------------|
| Aperture  | 14 mm x 14 mm | Wire   | 2.5 mm     |
| Open area | 72%           | Weight | 5.83 Kg/m2 |