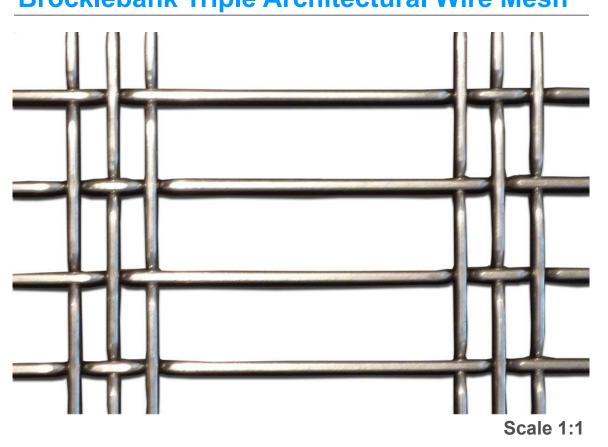

# **Brocklebank Triple Architectural Wire Mesh**

architecturalwiremes

h.com

### **Specification**

| Material  | Stainless Steel 316L |        |         |
|-----------|----------------------|--------|---------|
| Aperture  | 20 x 75 mm           | Wire   | 3 mm    |
| Open area | 80%                  | Weight | 4 Kg/m2 |