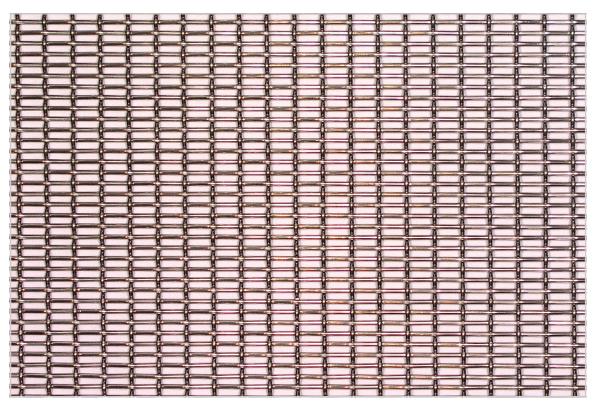

# **Brocklebank 6/2 Architectural Wire Mesh**

Scale 1:1

# **Specification**

| Material  | Stainless Steel |        |            |
|-----------|-----------------|--------|------------|
| Aperture  | 6mm x 1.5mm     | Wire   | 1.25mm     |
| Open area | 45%             | Weight | 4.98 Kg/m2 |