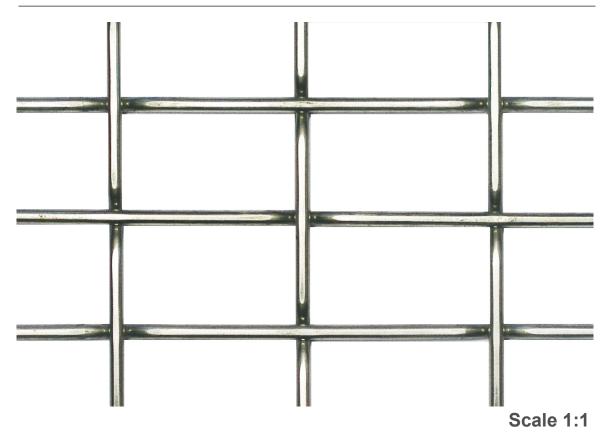

# **Brocklebank 50/25 Architectural Wire Mesh**

# **Specification**

| Material  | Stainless Steel |        |           |
|-----------|-----------------|--------|-----------|
| Aperture  | 50 mm x 25 mm   | Wire   | 4 mm      |
| Open area | 80%             | Weight | 6.1 Kg/m2 |